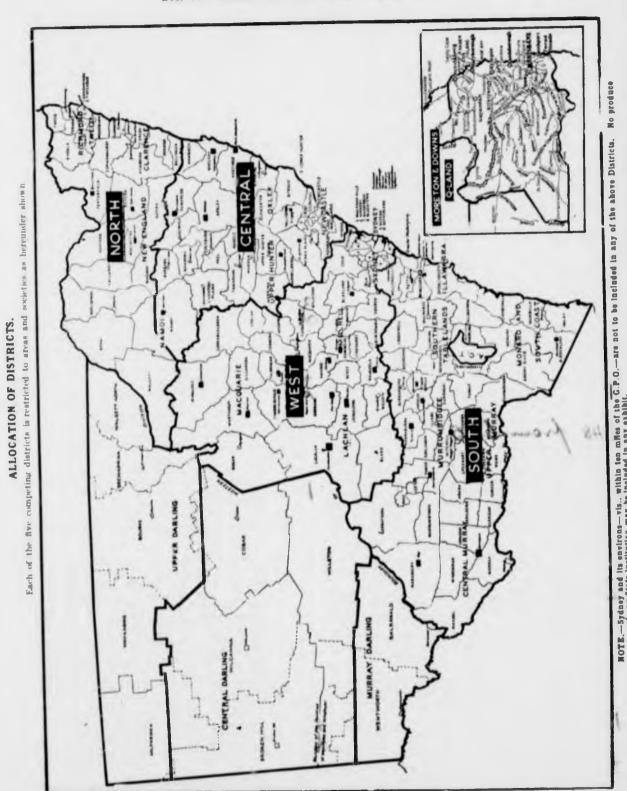

## Commonwealth DISTRICT COMPETITION

|    | Exhibita:                                  | Judges:                                                             | Stewards:                                            |
|----|--------------------------------------------|---------------------------------------------------------------------|------------------------------------------------------|
| 1. | DAIRY PRODUCE—                             |                                                                     |                                                      |
|    | Butter                                     | J. T. Dickson                                                       | W. A. Chaffey, M.L.A.<br>A. C. Small<br>F. Wilkinson |
|    | Cheese                                     | H. E. Silversides                                                   | D. I. Gillies J. D. L. McGibbon                      |
| 2. | FOODS—                                     |                                                                     |                                                      |
|    | Hams, Bacon, Lard, Beef and                | N. A. Steel,                                                        | W. A. Meares                                         |
|    | Mutton Dripping                            | P.O. Box 426,<br>Lismore, N.S.W.                                    | J. R. Dains D. I. Gillies                            |
|    |                                            | ,                                                                   |                                                      |
|    | Honey                                      | A. A. Clemson                                                       | F. S. Beneke                                         |
|    | Honey                                      |                                                                     | R. B. Gulliford                                      |
|    | Eggs                                       | S. J. Wilkins                                                       | W. H. Bruce<br>A. McCorquodale, Junr.                |
|    |                                            |                                                                     |                                                      |
| 3. | FRUITS                                     |                                                                     | F. Bowman                                            |
|    | Pome                                       | J. A. Ballantyne                                                    | E. C. Whittaker                                      |
|    | Citrus                                     | E. C. Levitt                                                        | J. McGrath                                           |
|    | Tropical                                   | H. W. Eastwood                                                      | L. F. Mandelson                                      |
|    | Stone                                      | J. D. Bryden                                                        | D. S. Leigh                                          |
|    | Grapes                                     | H. L. Manuel                                                        | J. H. Blick                                          |
|    | Miscellaneous                              | H. Broadfoot                                                        | C. J. Horth                                          |
|    | Dried and Crystallised Fruits<br>and Peels | K. D. McGillivray                                                   | C. P. Fleming                                        |
|    | Nuta                                       | J. D. Bryden                                                        | D. S. Leigh                                          |
|    | Preserved Fruits                           | Mrs. D. J. Edwards,<br>Friesdale Stud,                              | A. E. Lloyd                                          |
|    |                                            | Griffith, N.S.W.                                                    | D. J. Pulsford                                       |
|    | Preserved Vegetables, Pickles, etc.        | Miss M. Beale, East Sydney Technical College, Darlinghurst, Sydney. | D. J. Pusiora                                        |
|    |                                            |                                                                     | T. F. Upperton                                       |
|    | Preserved Jams, Jellies                    | A. Davies,<br>11 May-st.,                                           |                                                      |