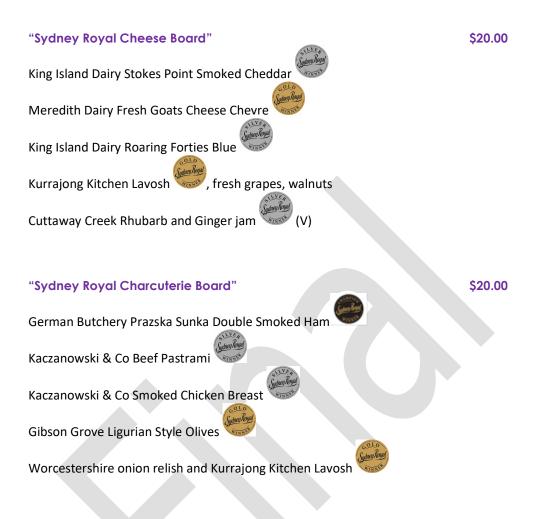

| \$4.20 R         |
|                                                                                  | \$4.80 L         |
| Extra's                                                                          | \$0.60<br>\$     |
| Soft Drinks                                                                      | \$5.80           |
| Mt. Franklin water                                                               | \$5.80<br>\$4.50 |
| Impressed cold pressed Juice                                                     | \$4.30<br>\$5.80 |
| Barista Bros Iced Coffee & Chocolate                                             | \$5.80<br>\$5.80 |
| Remedy Kombucha                                                                  | \$5.80<br>\$5.80 |



### **Mick's Bakery**

| Mick's beef pie                       | \$7.00 |
|---------------------------------------|--------|
| Chunky pepper steak pie               | \$8.00 |
| Moroccan pumpkin and chickpea pie (V) | \$7.50 |
| Sausage rolls                         | \$6.80 |
| Spinach & fetta rolls (V)             | \$6.80 |
| Gluten free sausage rolls (GF)        | \$7.80 |
| Vegan mushroom lentil pie (VE)        | \$9.00 |
| Assorted quiches                      | \$9.50 |
| Bacon and egg tarts                   | \$5.80 |
|                                       |        |

\$0.30

Tomato and barbeque sauce

### **Chef's Specials**

| Beef lasagne with garden salad                                       | \$17.00 |
|---------------------------------------------------------------------