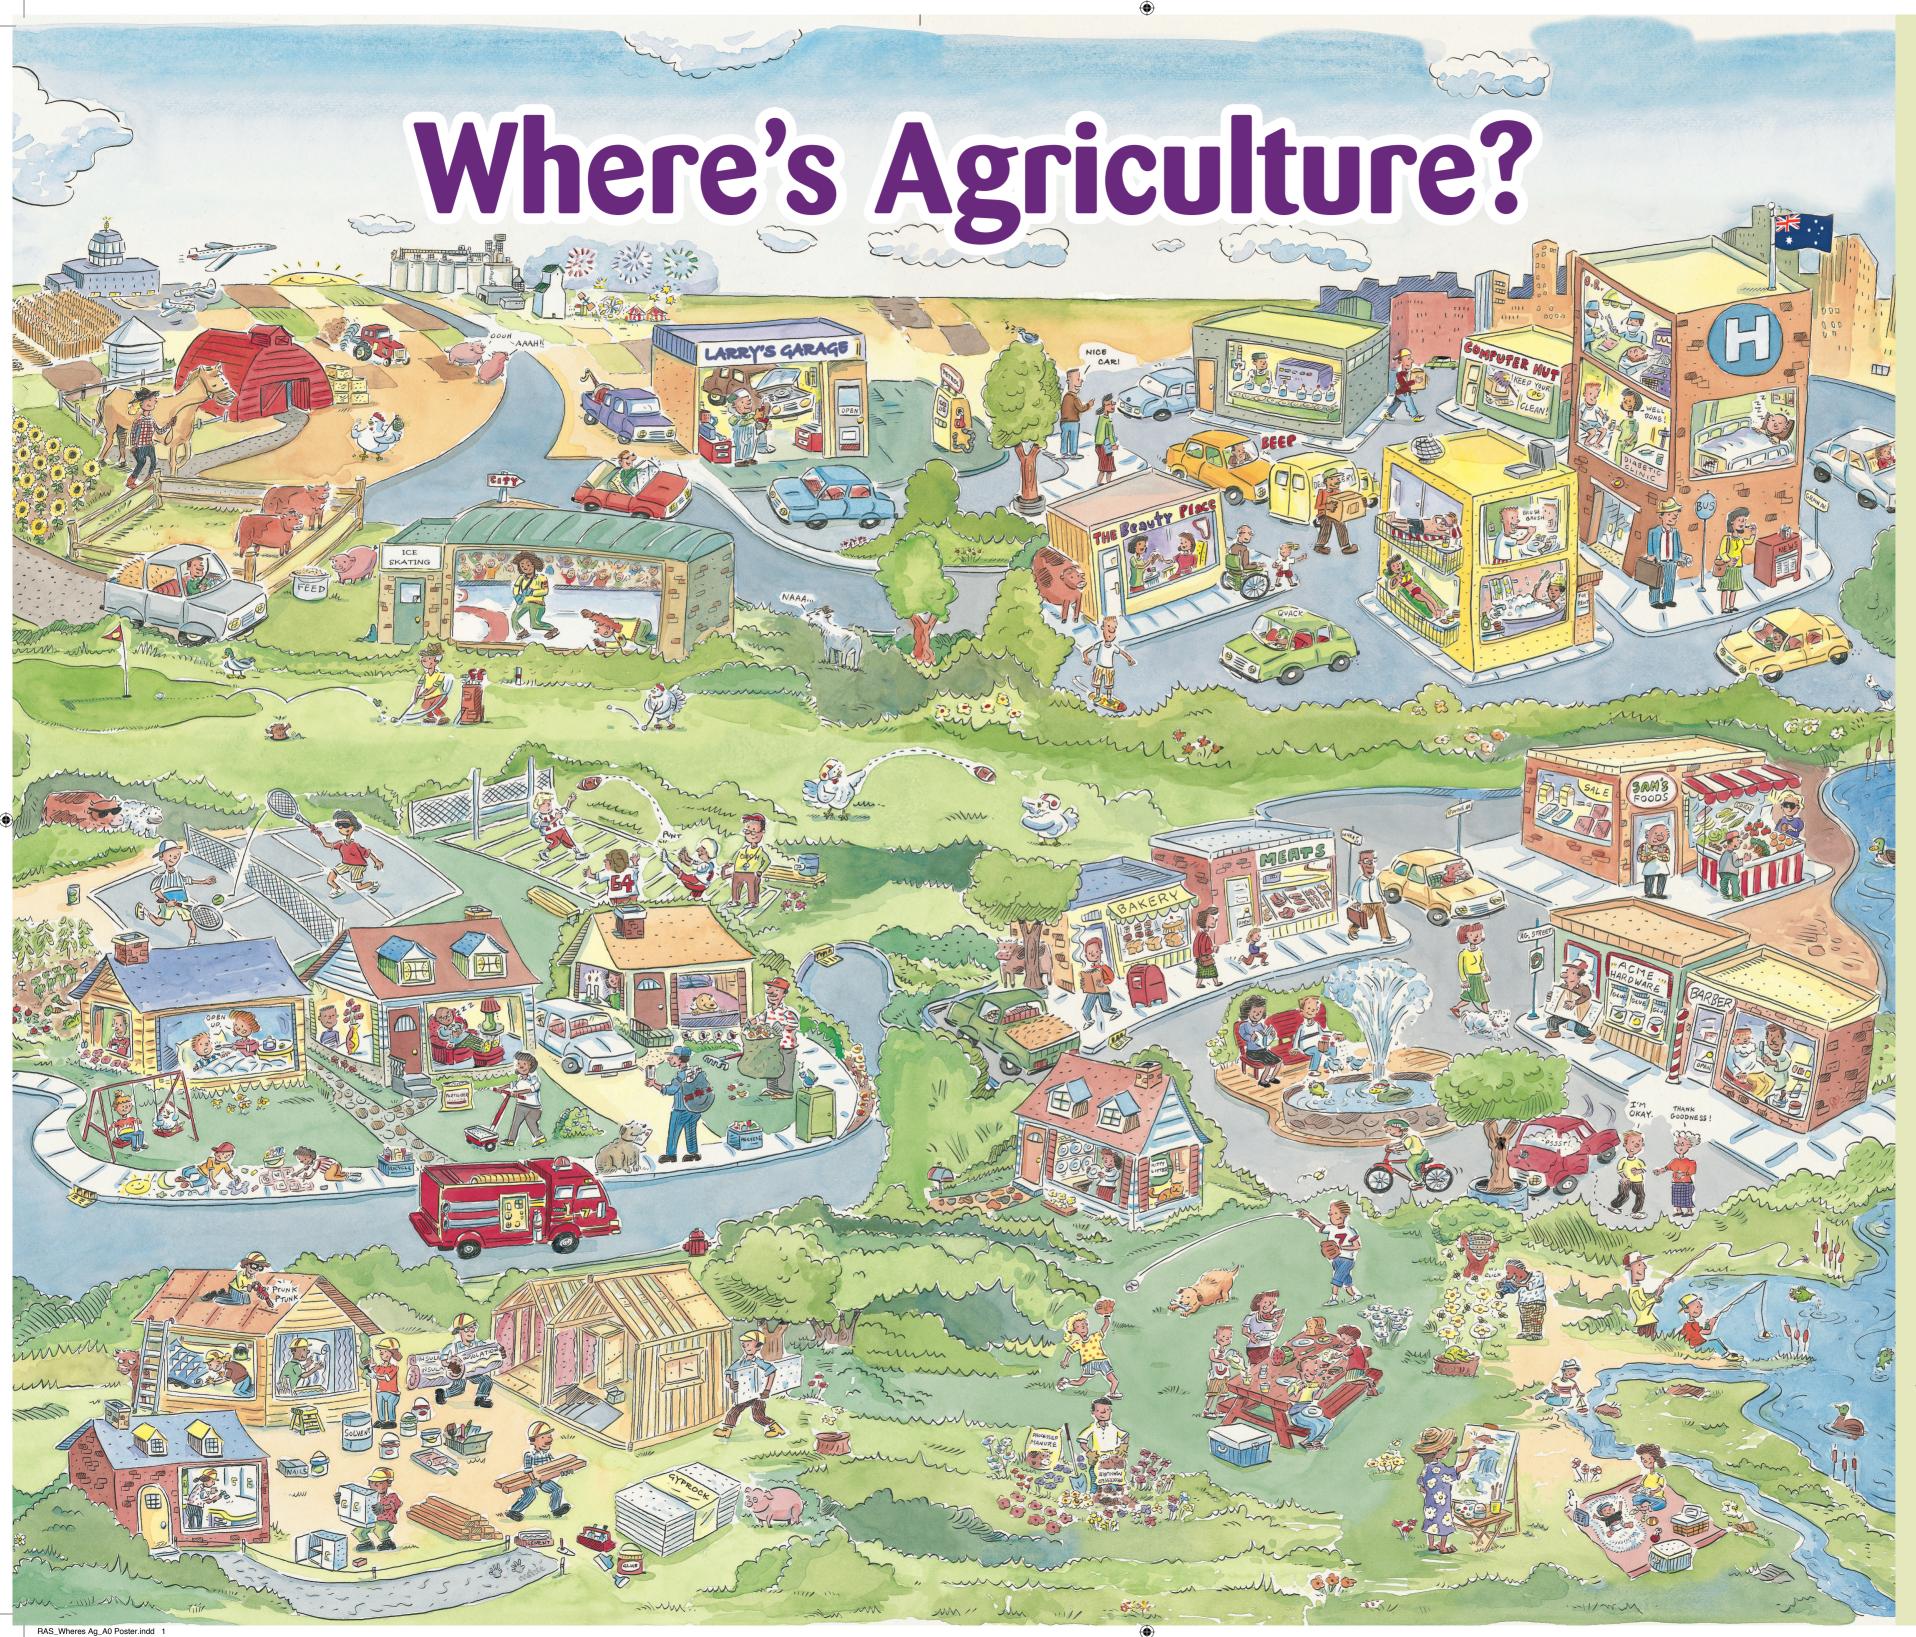

## CAN YOU FIND THE FOLLOWING ITEMS?

- Construction workers
- Wheat crop
- Tennis players
- Mechanic
- Boy in pyjamas
- Australian flag
- Post box
- Man on the bicycle
- Computer store
- Man working in his flower bed
- Fireworks

## CAN YOU ANSWER THE FOLLOWING?

- Where does leather come from?
- What goes into a silo?
- Where does wheat get used?
- What are tennis raquet strings made from?
- Where does shaving cream come from?

- What is a pillow stuffed with?
- What insect goes inside a hive?
- Where do these insects get their main source of food from?
- What goes in the post box?
- What is paper made from?
- What do pigs eat?
- What is the source of organic fertilisers?
- Where does cut timber come from?

## JUST FOR FUN...

How many cows can you find?

How many sheep can you find?

Pigs...can you find them all?