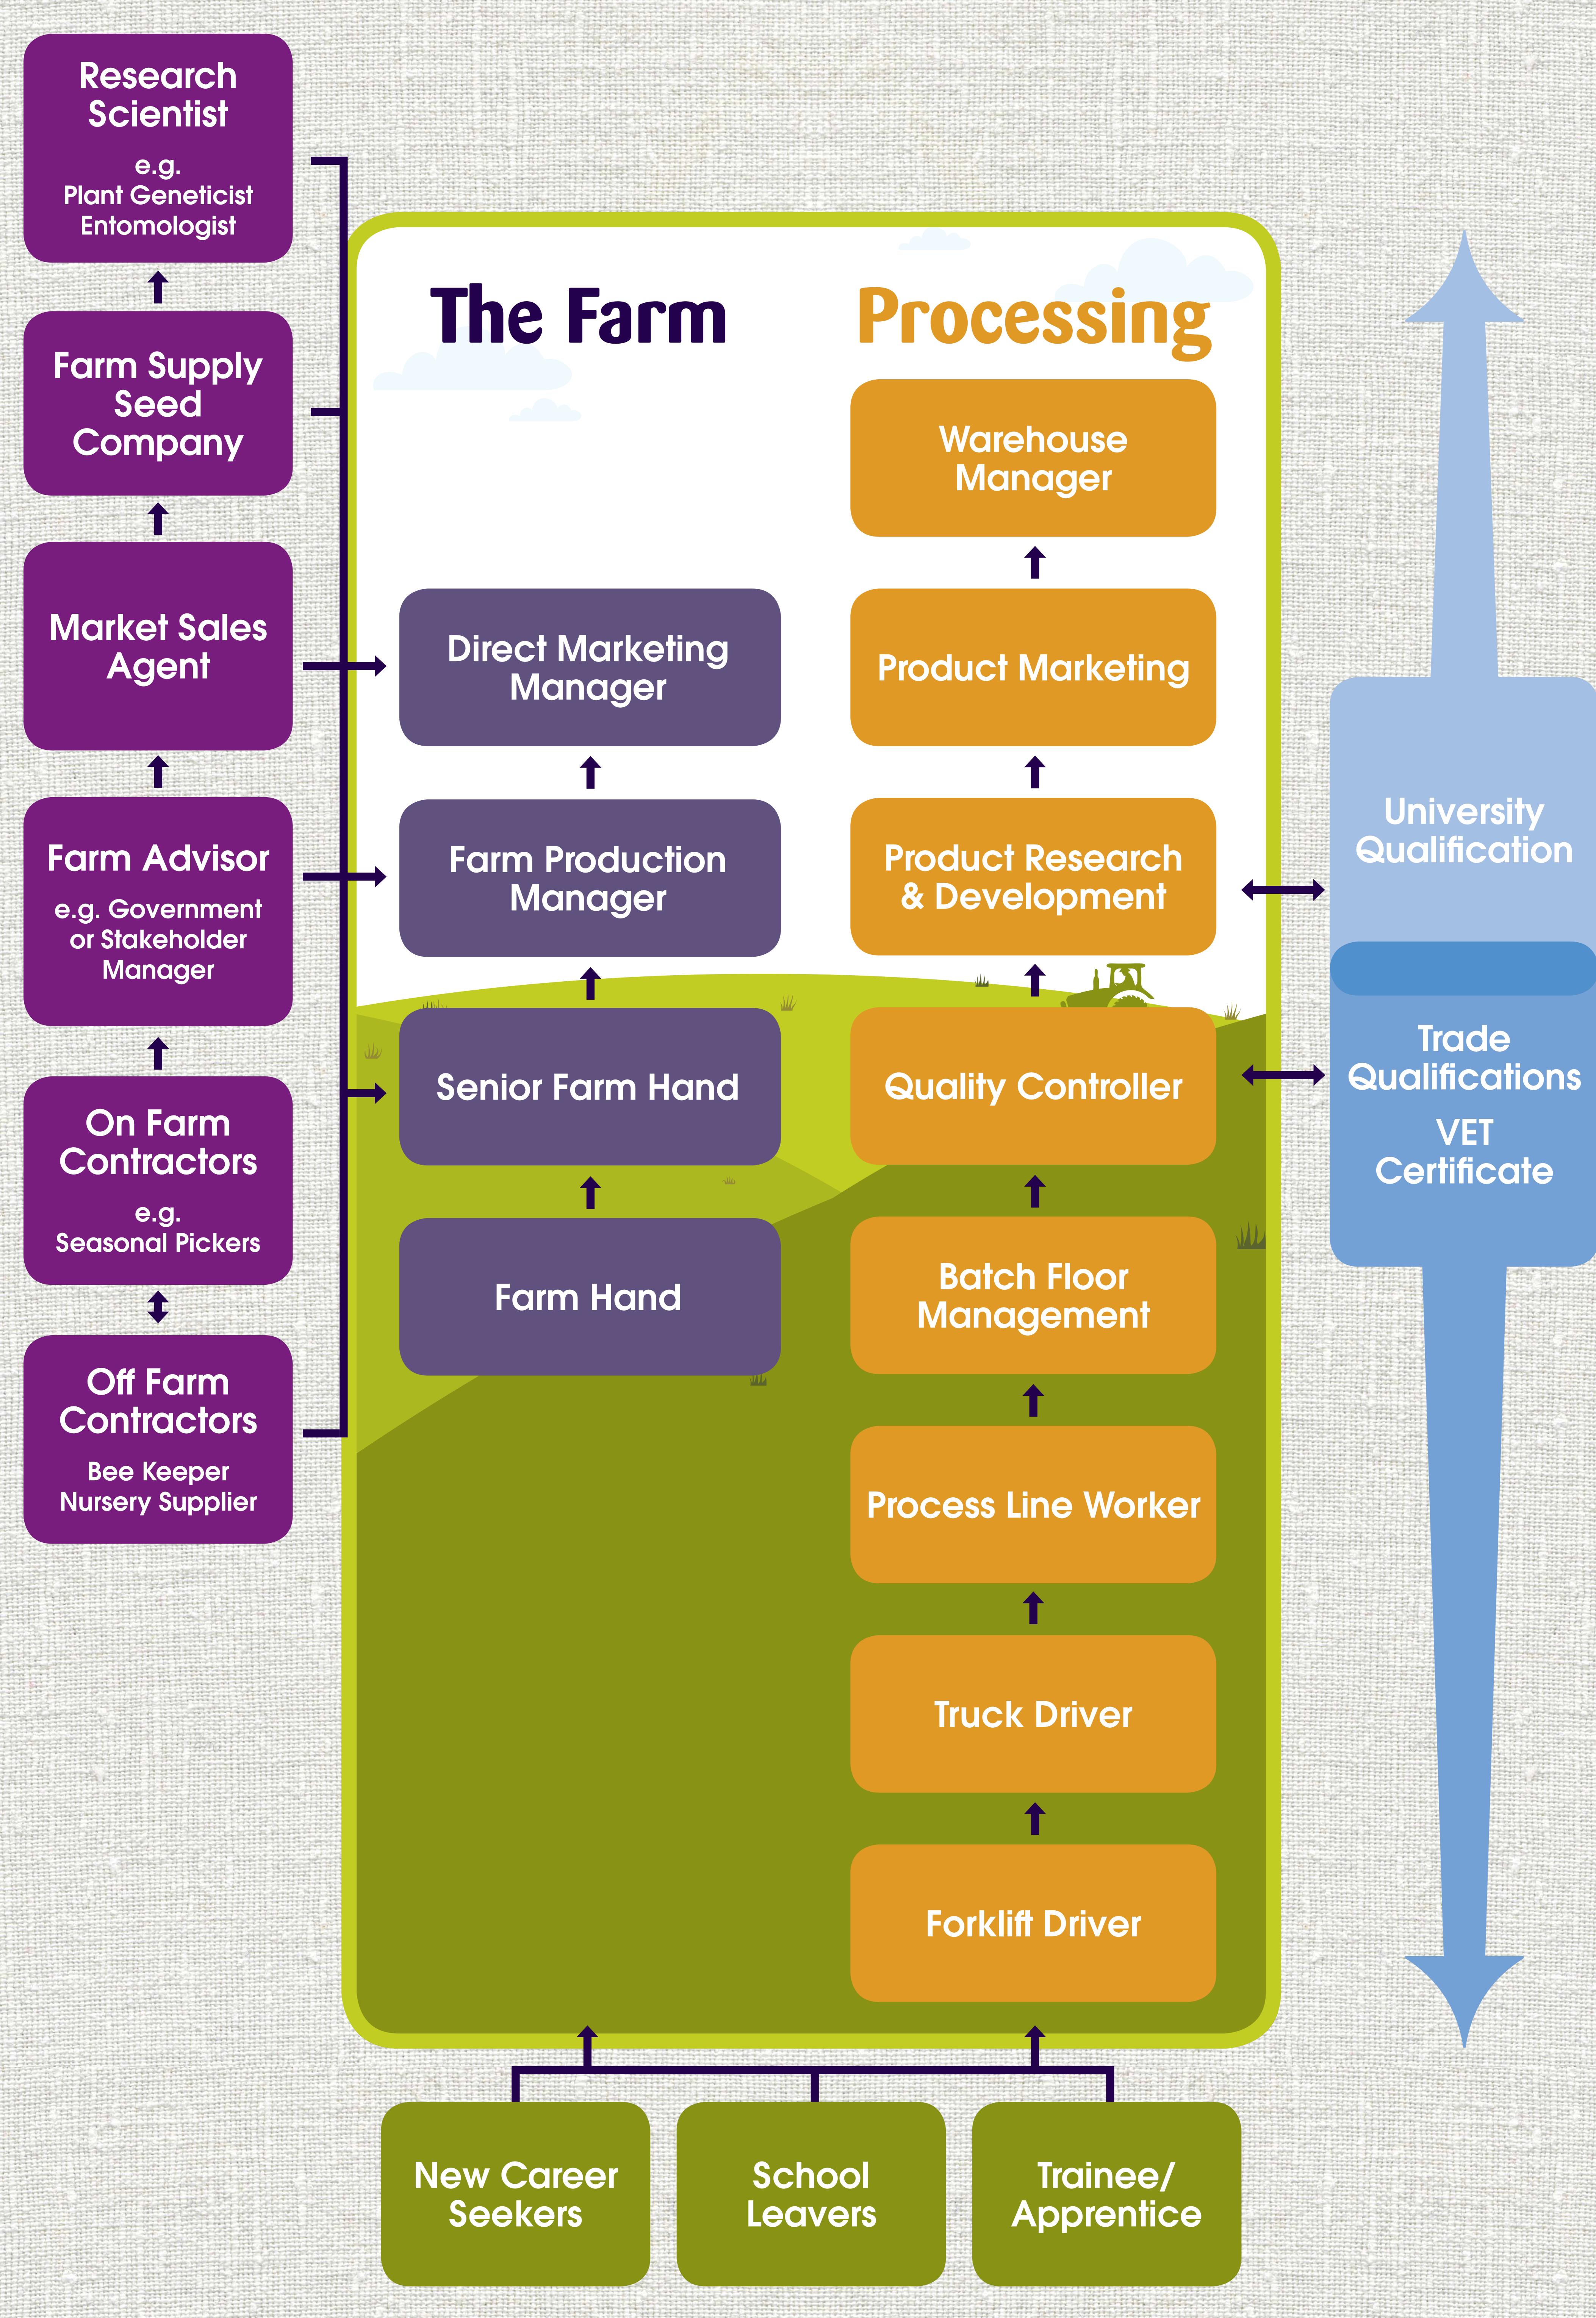

### Field Officer

e.g. MLA, NLIS auditor

### Farm Advisor

e.g. Al/ET Technician or VET

### On Farm Contractors

e.g. Hay Cutting

### Farm Supply

e.g. Off farm feed sources

> New Career Seekers

School Leavers Trainee/ Apprentice

University

Qualification

Trade

Qualifications

VET

Certificate