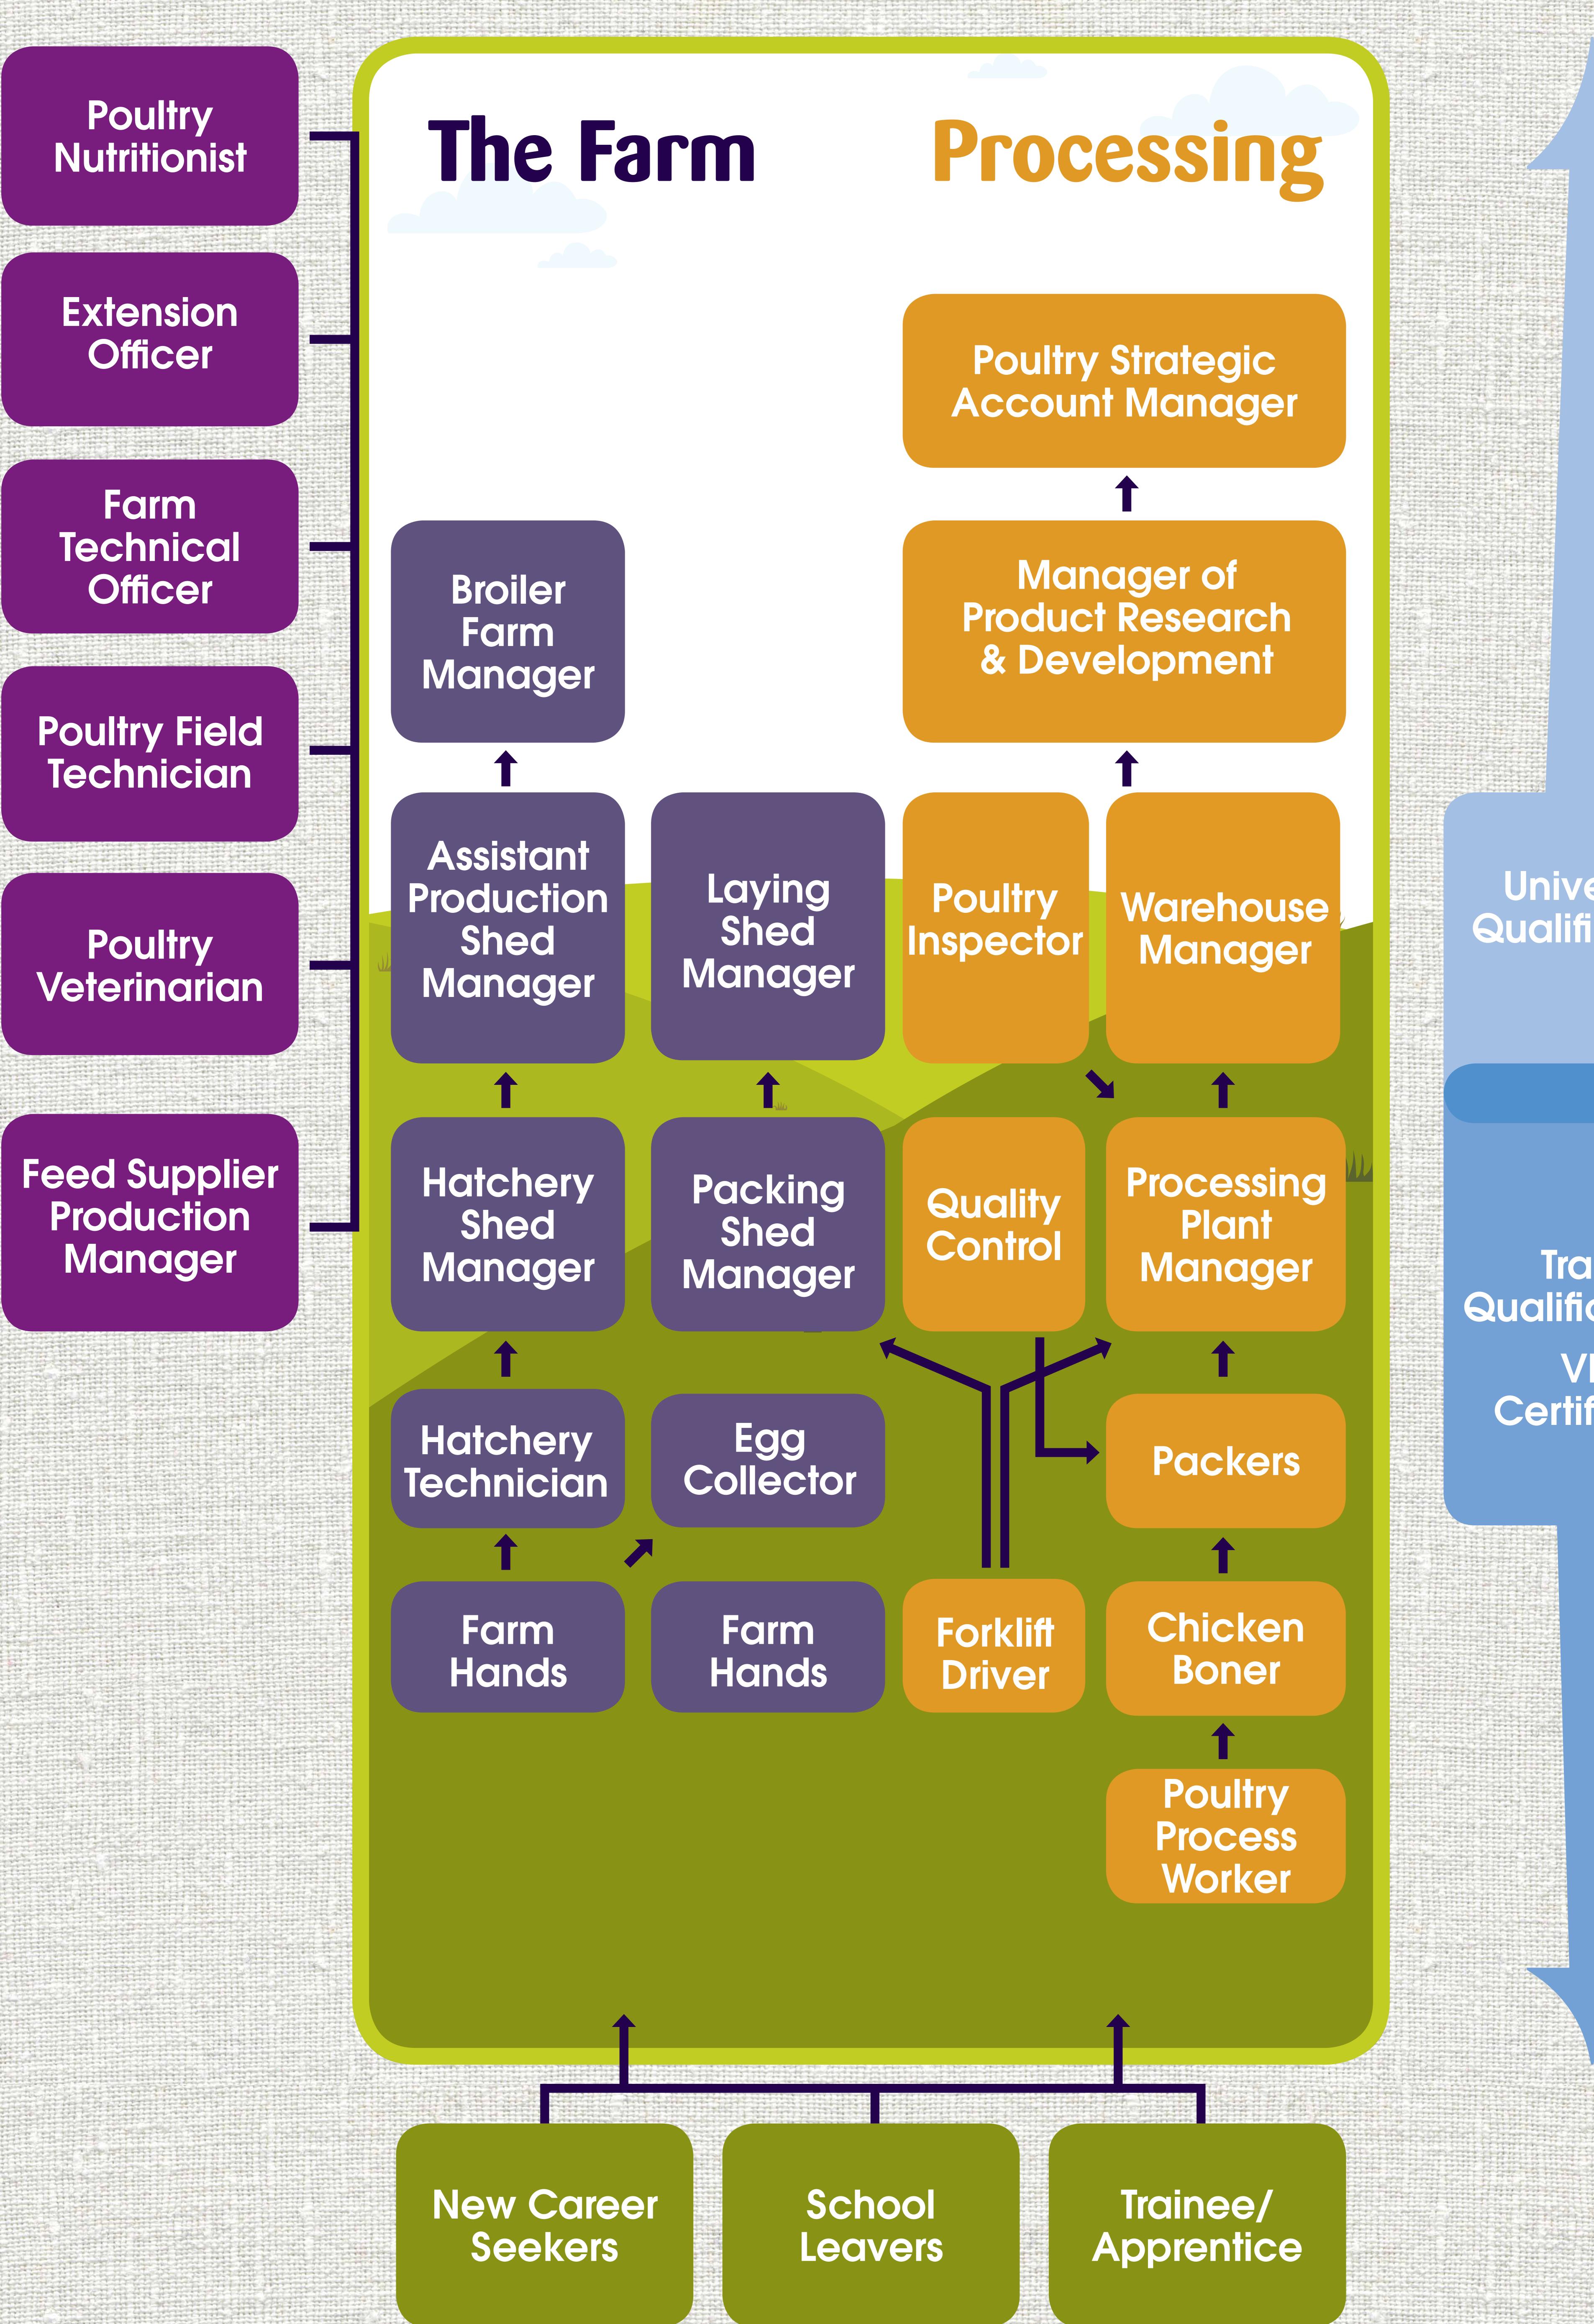

## The Farm Processing

Farm Operations Manager (ADV DIPLOMA)

Farm Production Manager

(DIPLOMA)

Senior

Farmhand

(CERT IV)

Feed Lot Manager

Meat

Inspector

Meat Scientist

Hide & Skin Process Worker

Meat Processing Plant Manager

Farmhand (CERT III)

Equipment Specialist

Tail Rider

Refrigeration Mechanic

Butcher

Meat Retail

University Qualification

Trade Qualifications VET Certificate

The second secon

THE SHEET PROPERTY OF THE PARTY

Property of the Park of the Wall of the Park of the Pa 