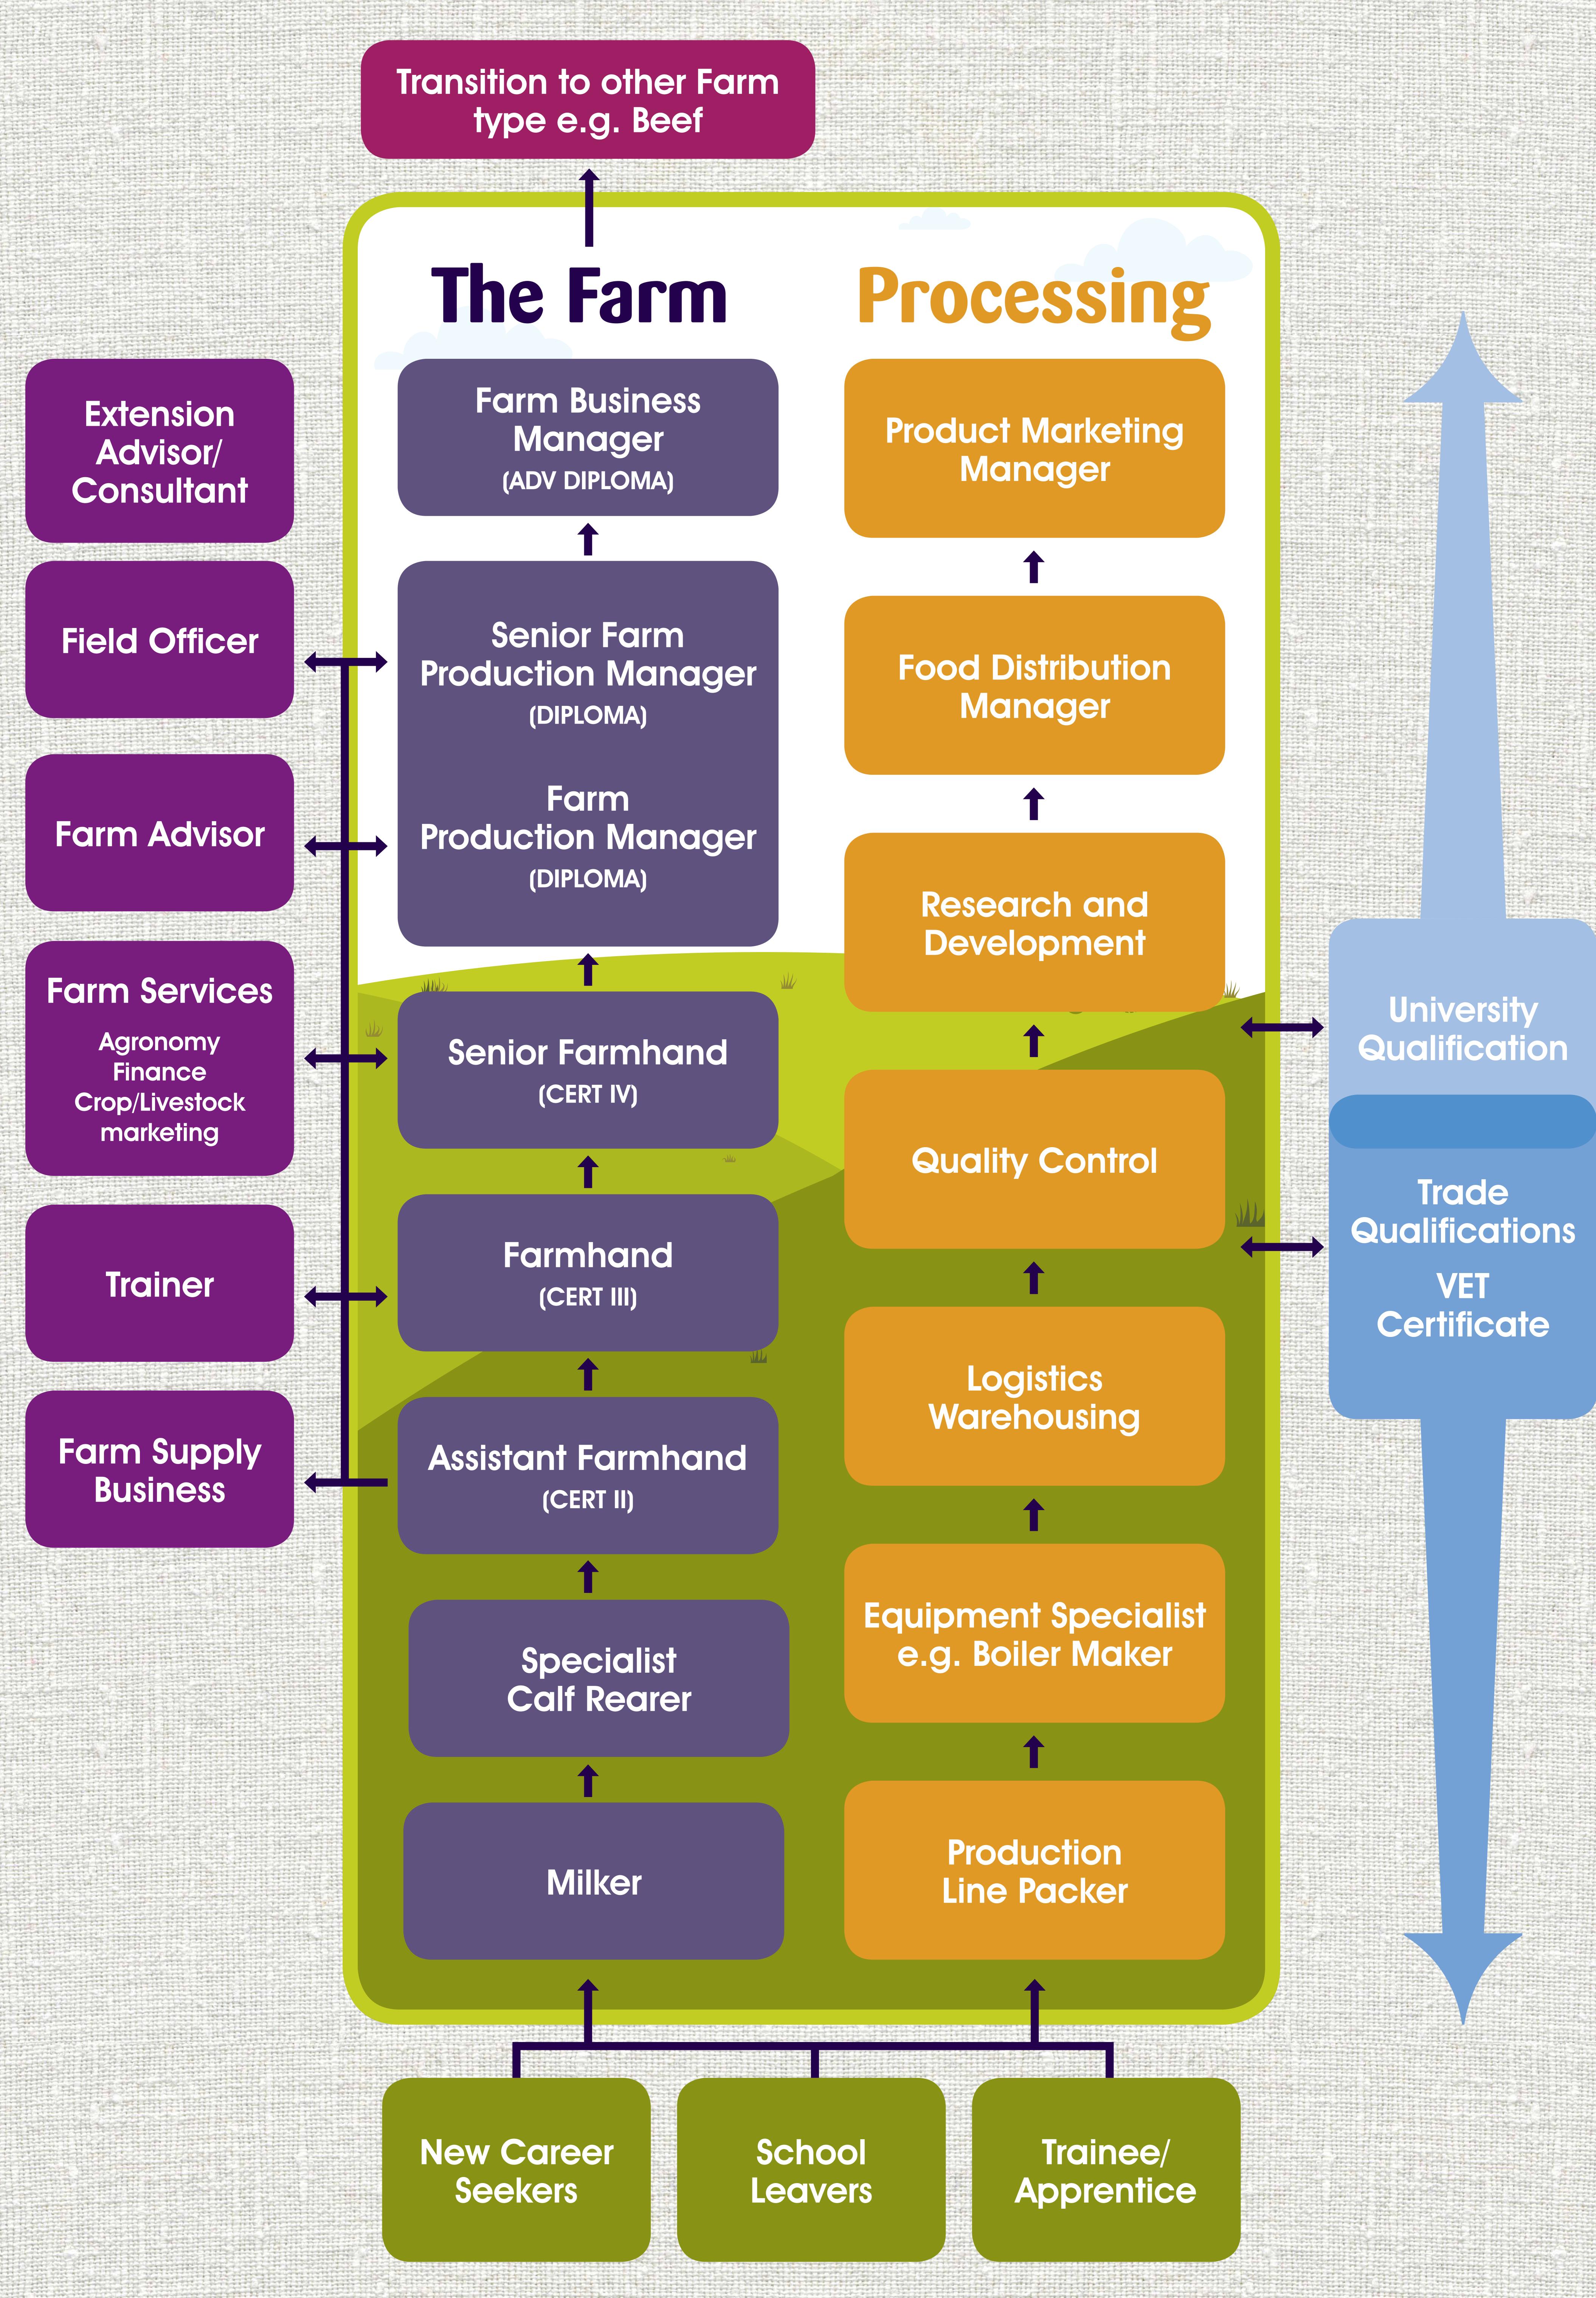

## The Farm Processing

Farm Operations Manager (ADV DIPLOMA)

Farm Production Manager

(DIPLOMA)

Senior

Farmhand

(CERT IV)

Feed Lot Manager

Meat

Inspector

Meat Scientist

Hide & Skin Process Worker

Meat Processing Plant Manager

Farmhand (CERT III)

Equipment Specialist

Tail Rider

Refrigeration Mechanic

Butcher

Meat Retail

University Qualification

Trade Qualifications VET Certificate

The second secon

THE SHEET PROPERTY OF THE PARTY

Property of the Park of the Wall of the Park of the Pa 