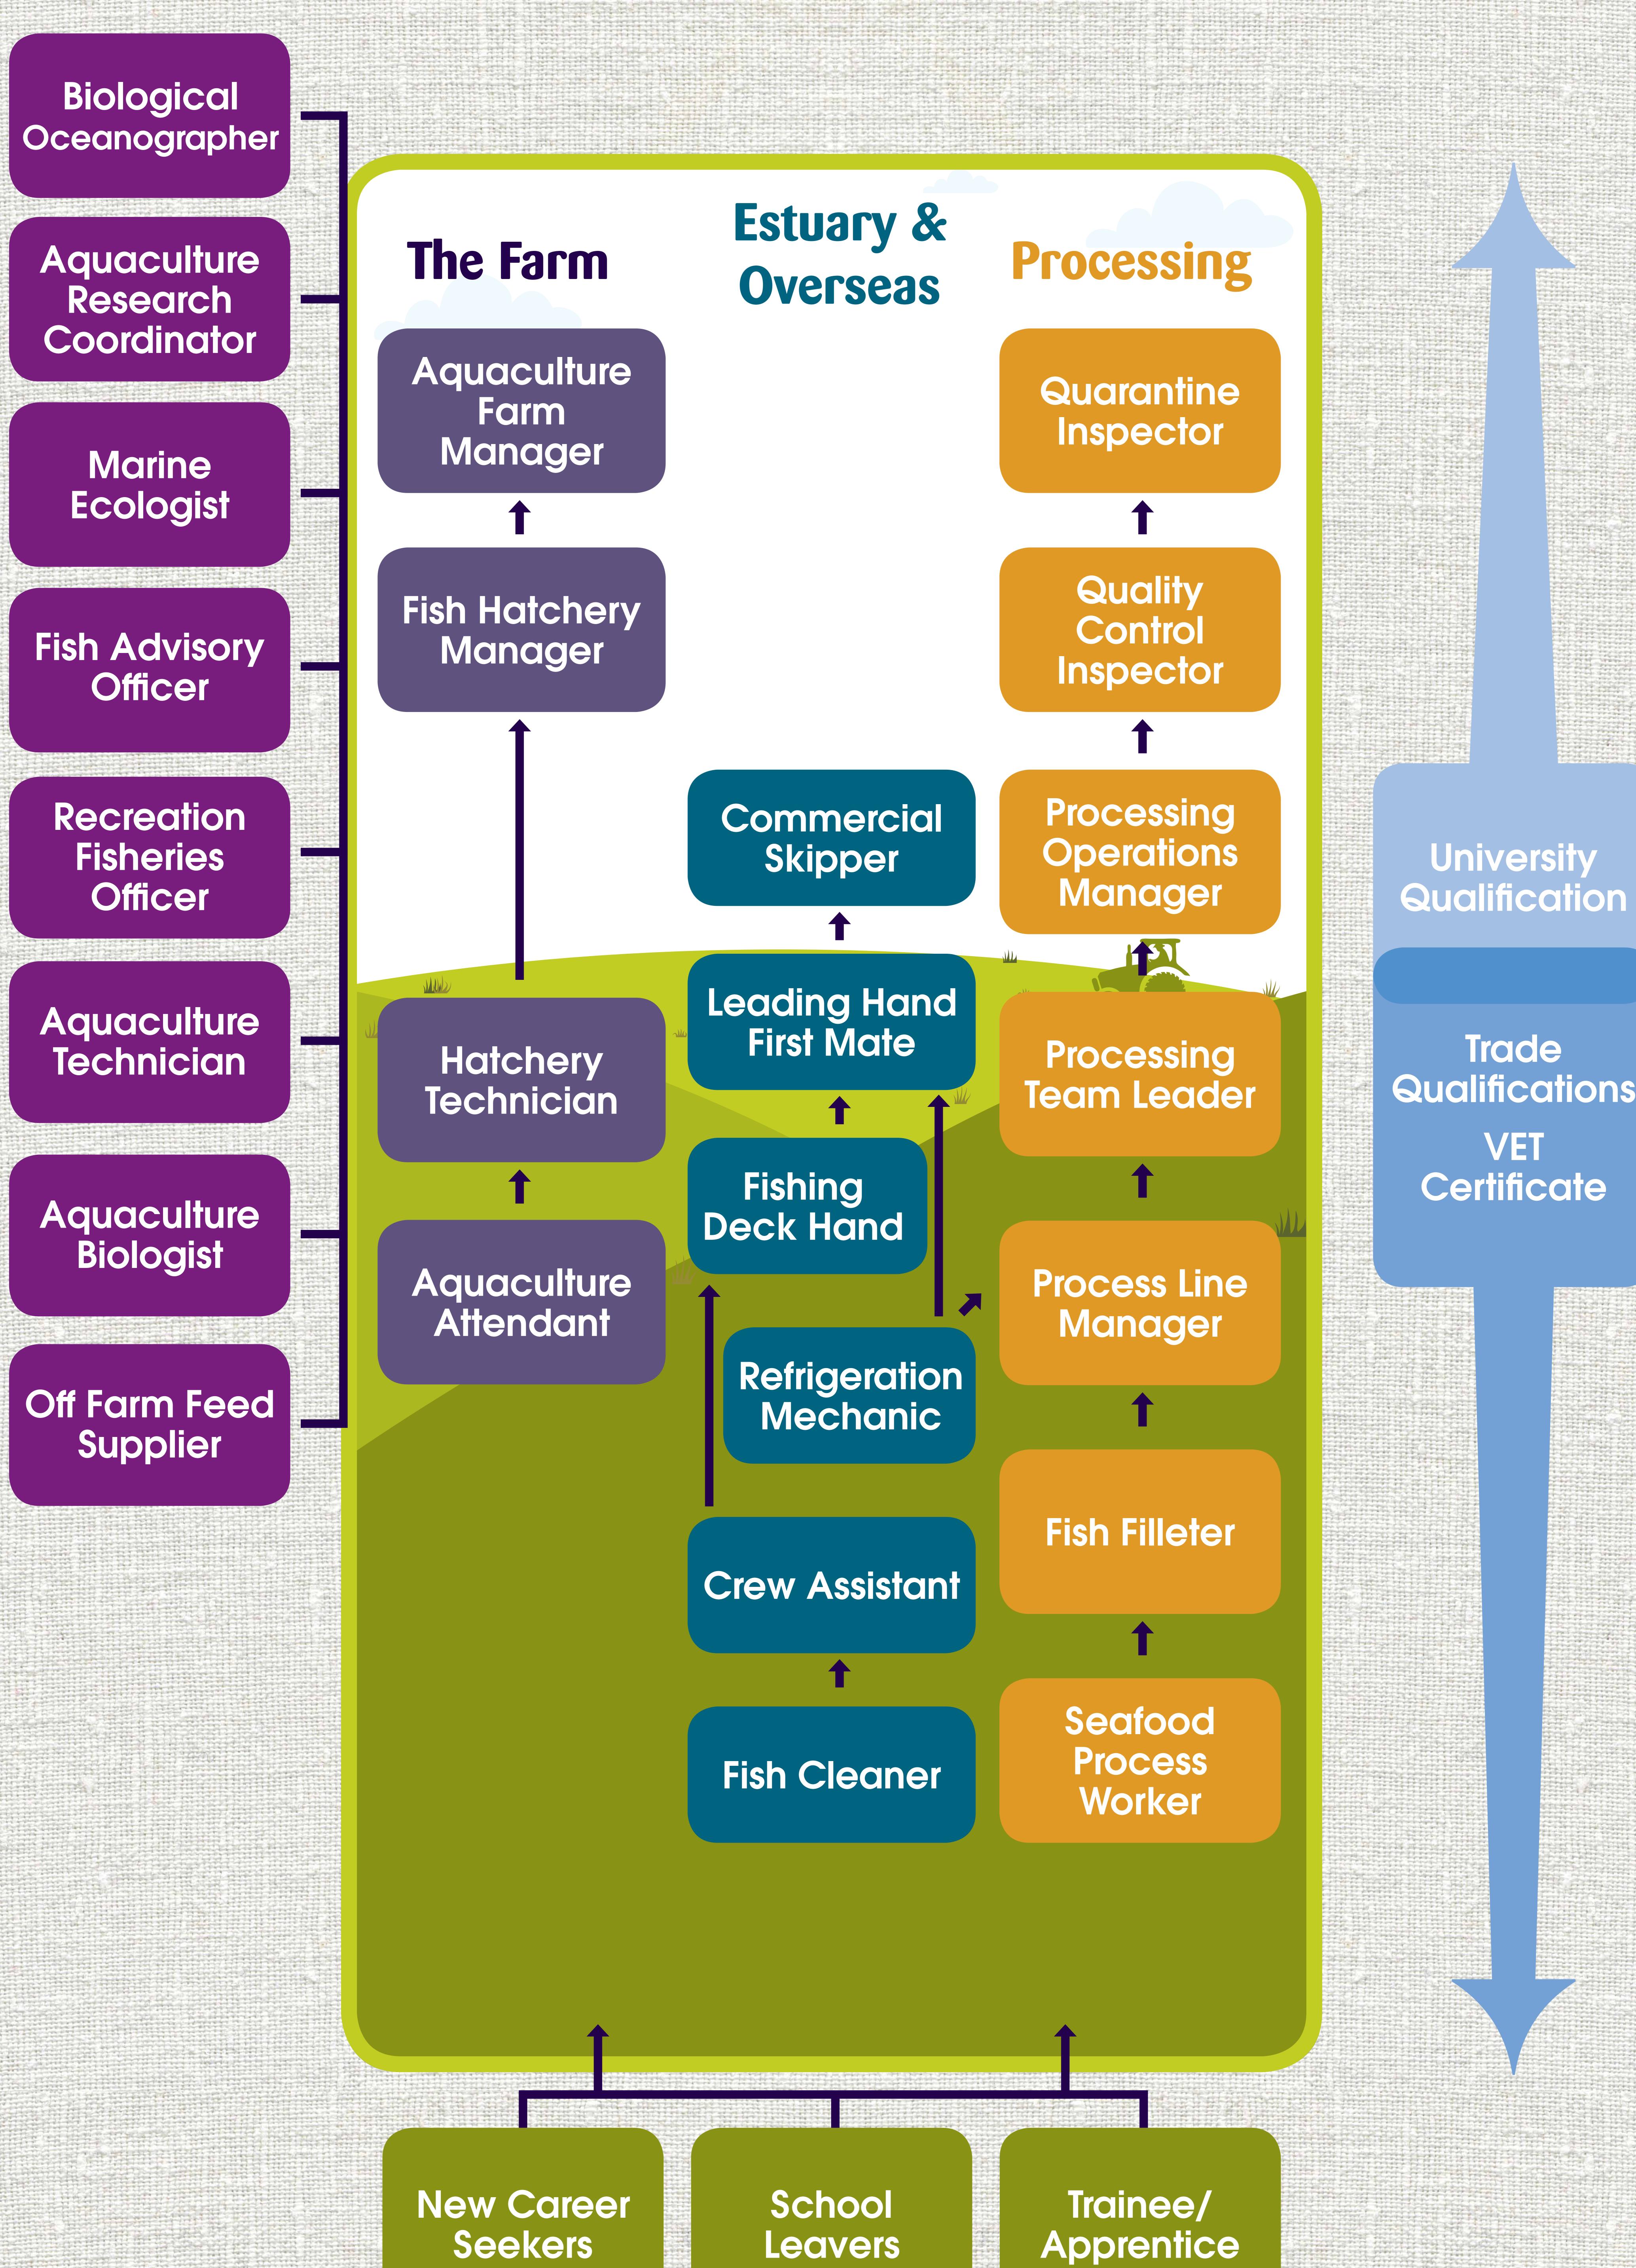

### Field Officer

e.g. MLA, NLIS auditor

### Farm Advisor

e.g. Al/ET Technician or VET

### On Farm Contractors

e.g. Hay Cutting

### Farm Supply

e.g. Off farm feed sources