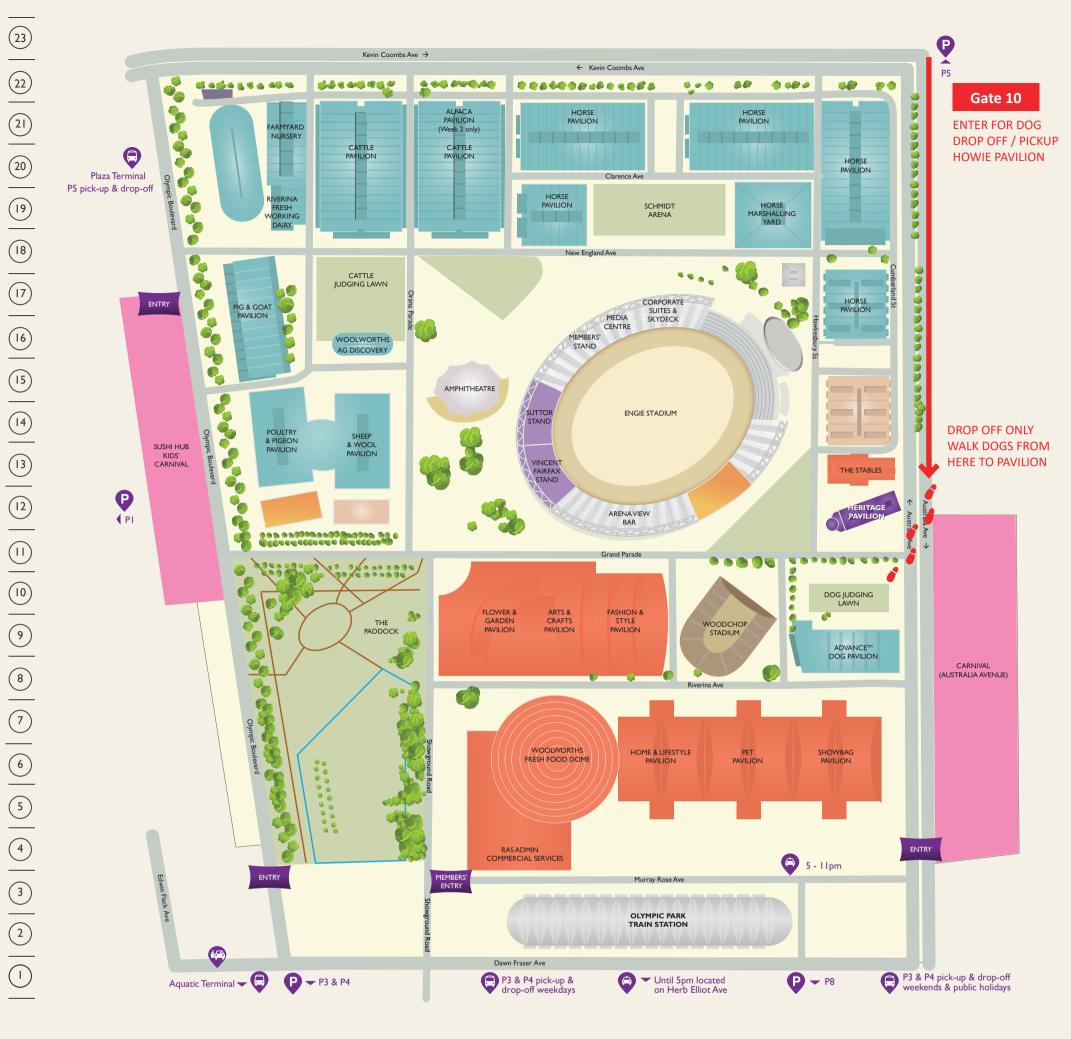

## ADVANCE™ SYDNEY ROYAL DOG SHOW DOG DROP OFF/PICK UP - HOWIE PAVILION

DASHBOARD SLIP GATE 10 6.45am-8am
DASHBOARD SLIP GATE 10 4.30pm-6pm

Please enter through Gate 10 and show Dashboard Slip to Security Guard. Drop off Exhibitor & Exhibit at designated area, then vehicle is to leave the site via Gate 10, to be parked in P5A. Drop off time limit is 20 minutes. All vehicles to be off site by 8am.

## \*\*Leave Dashboard Slip on inside front window of vehicle

Collection of Exhibit is also through Gate 10, via the same route as morning drop off to the same collection area.

Please call 9704 1007 if you have any problems between 6.30am and 7pm.