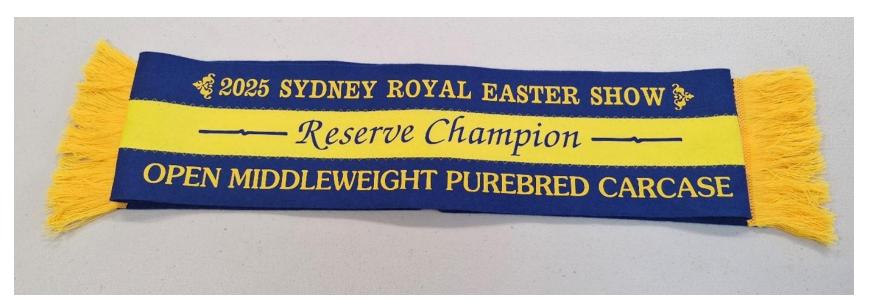

#### **RESERVE CHAMPION MIDDLEWEIGHT CARCASE**

| TAG | EXHIBITOR                   | PURCHASER   |
|-----|-----------------------------|-------------|
| 802 | W DAVIS & J DAVIS LIVESTOCK | REIDS MEATS |