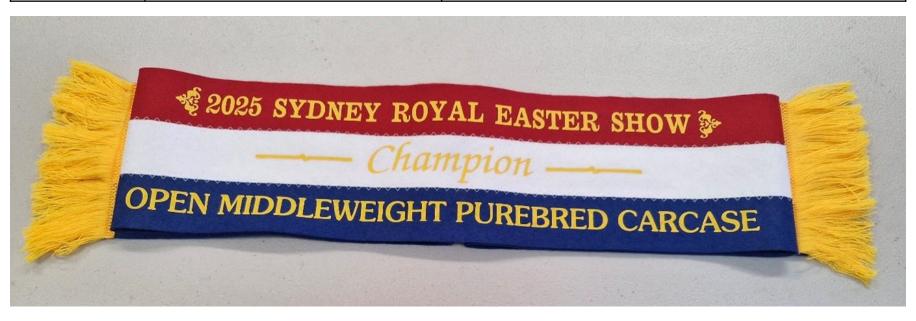

#### **CLASS 2 - MIDDLEWEIGHT SCHOOL CARCASE**

| 1 <sup>st</sup> PLACE     |                          |                            |
|---------------------------|--------------------------|----------------------------|
| TAG                       | EXHIBITOR                | PURCHASER                  |
| 202                       | NEW ENGLAND GIRLS SCHOOL | CRAIG COOK NATURAL BUTCHER |
| WINNER VIRTUAL TASTE TEST |                          |                            |
| TAG                       | EXHIBITOR                | PURCHASER                  |
| 201                       | PYMBLE LADIES' COLLEGE   | WOOLWORTHS GREENSTOCK      |

# **CHAMPION MIDDLEWEIGHT CARCASE**

| TAG | EXHIBITOR           | PURCHASER                   |
|-----|---------------------|-----------------------------|
| 601 | ED'S CATTLE COMPANY | JOE PAPANDREA QUALITY MEATS |