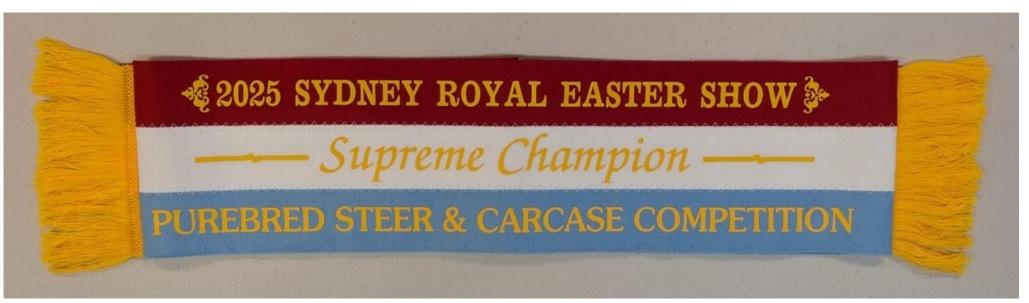

# 2025 SYDNEY ROYAL PUREBRED & TRADE CARCASE RESULTS PRESENTATION

# **SUPREME CHAMPION EXHIBIT**

To be awarded to the Exhibit obtaining the highest number of points across the Purebred Steer Classes 1 - 12 and the Purebred Carcase Classes 1A - 12A.

| TAG  | EXHIBITOR                | BRED BY                    |
|------|--------------------------|----------------------------|
| 1215 | CALROSSY ANGLICAN SCHOOL | T & C WILL - TCW LIVESTOCK |