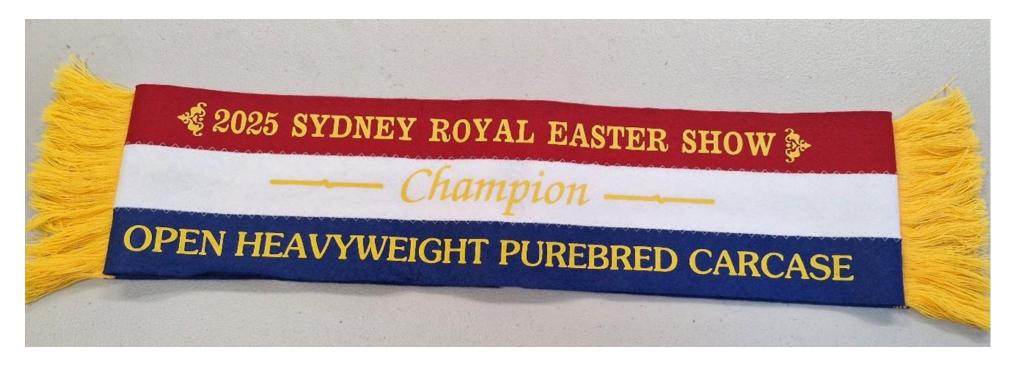

# **CHAMPION HEAVYWEIGHT CARCASE**

| TAG  | EXHIBITOR                | PURCHASER                  |
|------|--------------------------|----------------------------|
| 1215 | CALROSSY ANGLICAN SCHOOL | CRAIG COOK NATURAL BUTCHER |

### CHAMPION HEAVYWEIGHT CARCASE

#### **PURCHASER OF THE CHAMPION HEAVYWEIGHT CARCASE** E S PLAYFAIR MEMORIAL PERPETUAL TROPHY FOR THE PURCHASER OF THE

CHAMPION HEAVYWEIGHT CARCASE

PURCHASED BY – CRAIG COOK NATURAL BUTCHER