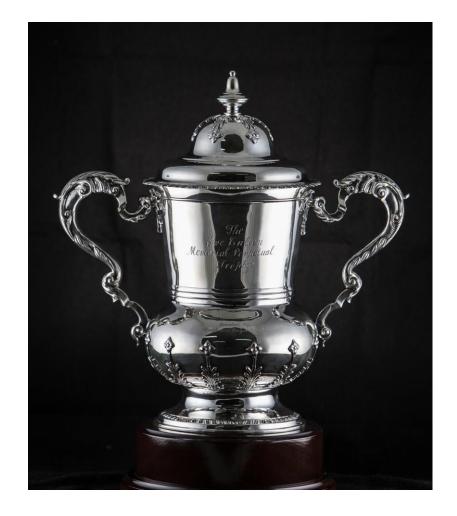

# **GRAND CHAMPION CARCASE**

#### THE COGHLAN PURE BRED CARCASE PERPETUAL TROPHY FOR THE

#### **GRAND CHAMPION PUREBRED CARCASE**

| TAG  | EXHIBITOR         | PURCHASER          |
|------|-------------------|--------------------|
| 1215 | CALROSSY ANGLICAN | CRAIG COOK NATURAL |
| 1215 | SCHOOL            | BUTCHER            |