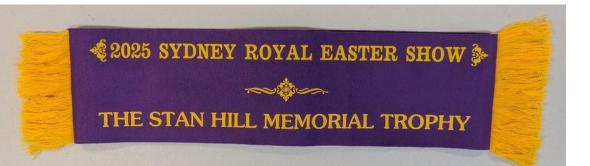

# STAN HILL MEMORIAL PERPETUAL TROPHY

The Stan Hill Memorial Perpetual Trophy, for the Interbreed Group of Three Purebred Steers. Donated by Friends of the late Stan Hill, former Chairman of the Metropolitan Meat Industry

Board.

The Competition to be between breed teams of three steers entered in Classes 1A to 12A in the Purebred Steer & Carcase Competition. Teams will be judged as carcases only.

| 3 <sup>rd</sup> | ANGUS                                 |
|-----------------|---------------------------------------|
|                 | 517 JUSTIN RICHARDS                   |
|                 | 527 SCOTS ALL SAINTS COLLEGE          |
|                 | 502 PYMBLE LADIES' COLLEGE            |
| 2 <sup>nd</sup> | CHAROLAIS                             |
|                 | 101 WELLINGTON HIGH SCHOOL            |
|                 | 1006 CALROSSY ANGLICAN SCHOOL         |
|                 | 804 BEVERLEY HOGLAND & STEPHEN MARTIN |
| 1 <sup>st</sup> | LIMOUSIN                              |
|                 | 1215 CALROSSY ANGLICAN SCHOOL         |
|                 | 519 CALROSSY ANGLICAN SCHOOL          |
|                 | 719 SCOTS ALL SAINTS COLLEGE          |