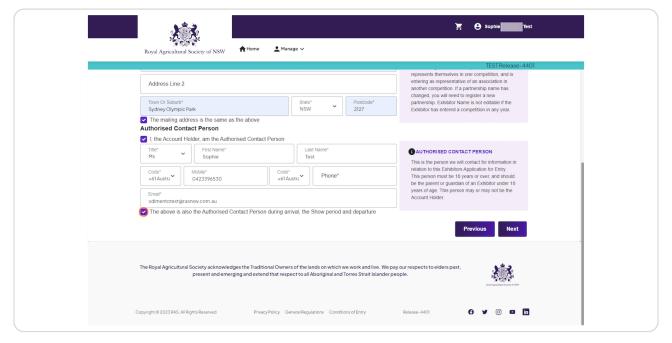

## Check The above is also the Authorised Contact Person during arrival, the Show period and departure, if not continue to fill information

#### **Click on Next**