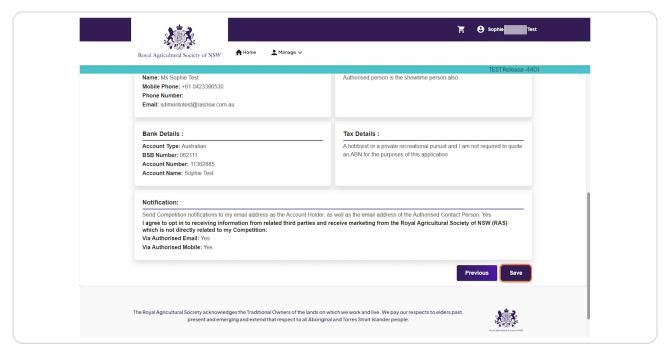

Show period and departure, if not continue to fill information



#### **Click on Next**



#### **STEP 15**

#### Check on



## Check Yes, please use the email address of the Authorised Contact Person.



#### **STEP 17**

## Check Yes, please use the mobile number of the Authorised Contact Person.



#### **Click on Next**



#### **STEP 19**

## If you are an RAS member tick the box and fill in Member number, if not Click on Next



### **Select Account Type**



#### **STEP 21**

#### Fill in Account Details



## Select A hobbyist or a private recreational pursuit and I am not required to quote an ABN for the purposes of this application



#### **STEP 23**

#### **Click on Next**



#### **Click on Confirm**



#### **STEP 25**

## Click on Save & you have registered an Exhibitor