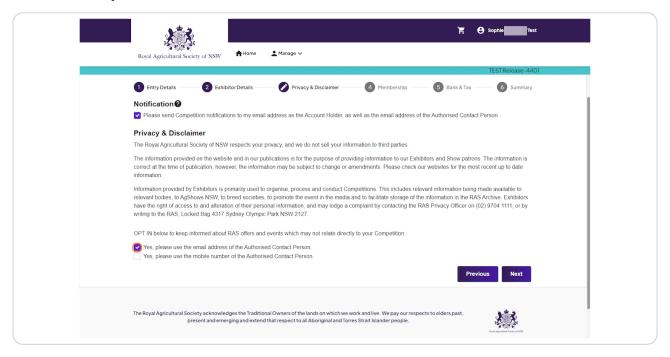

## Check Yes, please use the email address of the Authorised Contact Person.

## Check Yes, please use the mobile number of the Authorised Contact Person.

#### **Click on Next**