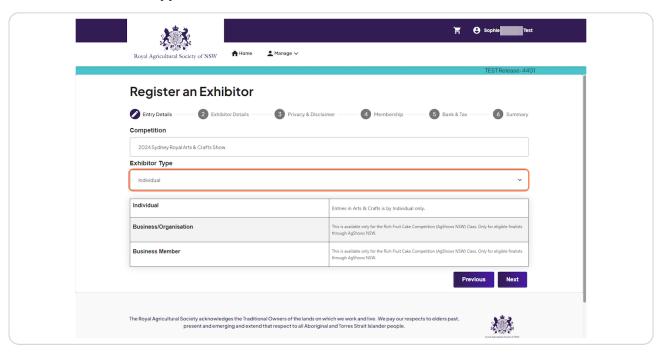

## **Click on Enter Competitions**



## Click on Arts & Crafts...



# STEP 3 Click on Register New Exhibitor



STEP 4

#### **Click on Arts & Crafts**



# STEP 5 Click on 2024 Sydney Royal Arts & Crafts Show



## **Select Exhibitor Type**



#### STEP 7

#### **Click on Next**



## **Select Exhibitor Type & Click on Confirm**



#### STEP 9

#### Fill in Exhibitor information



### Tick box if mailing address is the same as above



#### **STEP 11**

## Tick if you are the Account Holder or Continue if you are completing on behalf of someone else



#### **Fill Exhibitor Details**



#### **STEP 13**

## Check The above is also the Authorised Contact Person during arrival, the Show period and departure, if not continue to fill information



#### **Click on Next**



#### **STEP 15**

#### Check on



## Check Yes, please use the email address of the Authorised Contact Person.



#### **STEP 17**

## Check Yes, please use the mobile number of the Authorised Contact Person.



#### **Click on Next**



#### **STEP 19**

##