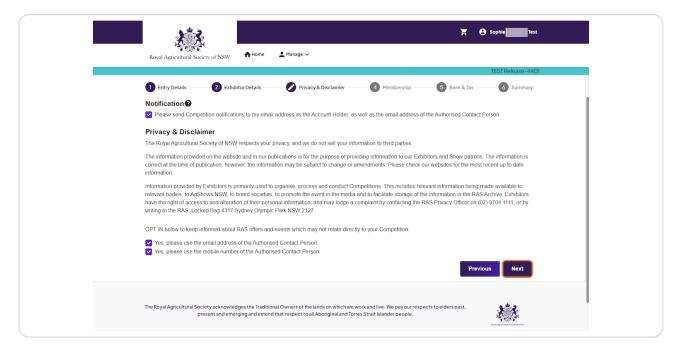

## Check Yes, please use the email address of the Authorised Contact Person.

## Check Yes, please use the mobile number of the Authorised Contact Person.

#### **Click on Next**