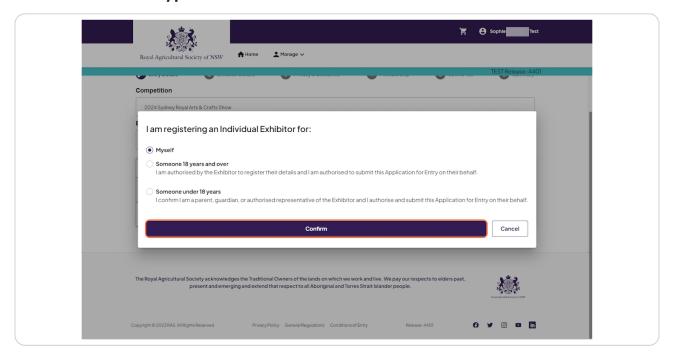

## **Click on Enter Competitions**



## Click on Arts & Crafts...



# STEP 3 Click on Register New Exhibitor



STEP 4

#### **Click on Arts & Crafts**



# STEP 5 Click on 2024 Sydney Royal Arts & Crafts Show



## **Select Exhibitor Type**



#### STEP 7

#### **Click on Next**



## **Select Exhibitor Type & Click on Confirm**



#### STEP 9

#### Fill in Exhibitor information



### Tick box if mailing address is the same as above



#### **STEP 11**

## Tick if you are the Account Holder or Continue if you are completing on behalf of someone else



#### **Fill Exhibitor Details**



#### **STEP 13**

## Check The above is also the Authorised Contact Person during arrival, the Show period and departure, if not continue to fill information



#### **Click on Next**



#### **STEP 15**

#### Check on



## Check Yes, please use the email address of the Authorised Contact Person.



#### **STEP 17**

## Check Yes, please use the mobile number of the Authorised Contact Person.



#### **Click on Next**



#### **STEP 19**

## If you are an RAS member tick the box and fill in Member number, if not Click on Next



#