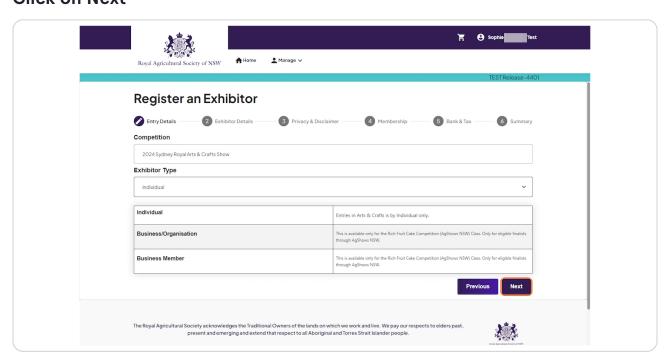

## **Click on Enter Competitions**



## Click on Arts & Crafts...



# STEP 3 Click on Register New Exhibitor



STEP 4

#### **Click on Arts & Crafts**



# STEP 5 Click on 2024 Sydney Royal Arts & Crafts Show



## **Select Exhibitor Type**



#### STEP 7

#### **Click on Next**



## **Select Exhibitor Type & Click on Confirm**



#### STEP 9

#### Fill in Exhibitor information



### Tick box if mailing address is the same as above



#### **STEP 11**

## Tick if you are the Account Holder or Continue if you are completing on behalf of someone else



#### **Fill Exhibitor Details**



#### **STEP 13**

## Check The above is also the Authorised Contact Person during arrival, the Show period and departure, if not continue to fill information



#### **Click on Next**



#### **STEP 15**

#### Check on



## Check Yes, please use the email address of the Authorised Contact Person.



#### **STEP 17**

## Check Yes, please use the mobile number of the Authorised Contact Person.



#### **Click on Next**



#### **STEP 19**

## If you are an RAS member tick the box a