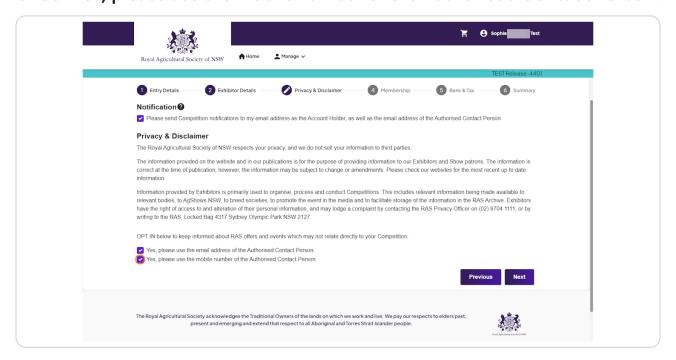

## Check The above is also the Authorised Contact Person during arrival, the Show period and departure, if not continue to fill information

## Check Yes, please use the email address of the Authorised Contact Person.

## Check Yes, please use the mobile number of the Authorised Contact Person.