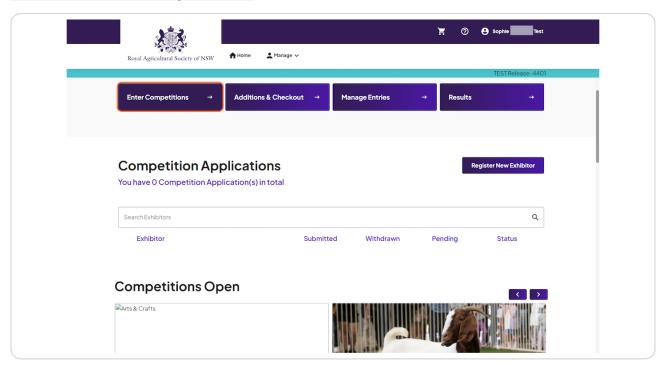

## **Click on Enter Competitions**



## Click on Arts & Crafts...



# STEP 3 Click on Register New Exhibitor



STEP 4

#### **Click on Arts & Crafts**



# STEP 5 Click on 2024 Sydney Royal Arts & Crafts Show



## **Select Exhibitor Type**



#### STEP 7

#### **Click on Next**



## **Select Exhibitor Type & Click on Confirm**



#### STEP 9

#### Fill in Exhibitor information



### Tick box if mailing address is the same as above



#### **STEP 11**

## Tick if you are the Account Holder or Continue if you are completing on behalf of someone else



#### **Fill Exhibitor Details**



#### **STEP 13**

## Check The above is also the Authorised Contact Person during arrival, the Show period and departure, if not continue to fill information



#### **Click on Next**



#### **STEP 15**

#### Check on



## Check Yes, pl