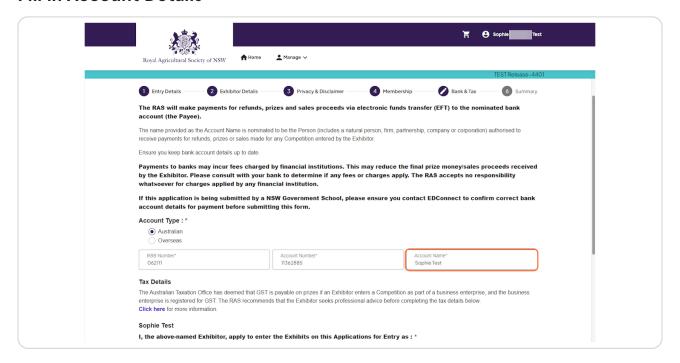

ddress is the same as above



#### **STEP 11**

## Tick if you are the Account Holder or Continue if you are completing on behalf of someone else



#### **Fill Exhibitor Details**



#### **STEP 13**

## Check The above is also the Authorised Contact Person during arrival, the Show period and departure, if not continue to fill information



#### **Click on Next**



#### **STEP 15**

#### Check on



## Check Yes, please use the email address of the Authorised Contact Person.



#### **STEP 17**

## Check Yes, please use the mobile number of the Authorised Contact Person.



#### **Click on Next**



#### **STEP 19**

## If you are an RAS member tick the box and fill in Member number, if not Click on Next



### **Select Account Type**



#### **STEP 21**

#### Fill in Account Details



## Select A hobbyist or a private recreational pursuit and I am not required to quote an ABN for the purposes of this application



#### **STEP 23**

#### **Click on Next**



#### **Click on Confirm**



#### **STEP 25**

## Click on Save & you have registered an Exhibitor