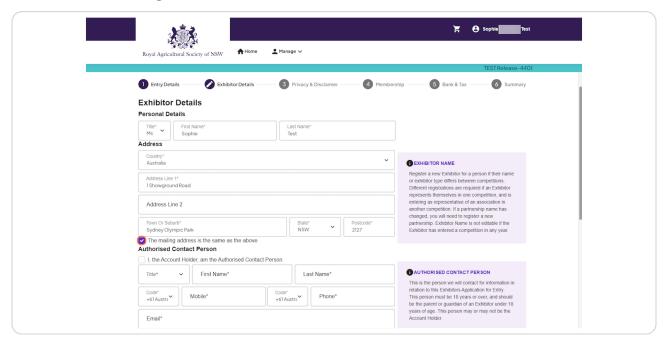

### Tick box if mailing address is the same as above

## Tick if you are the Account Holder or Continue if you are completing on behalf of someone else