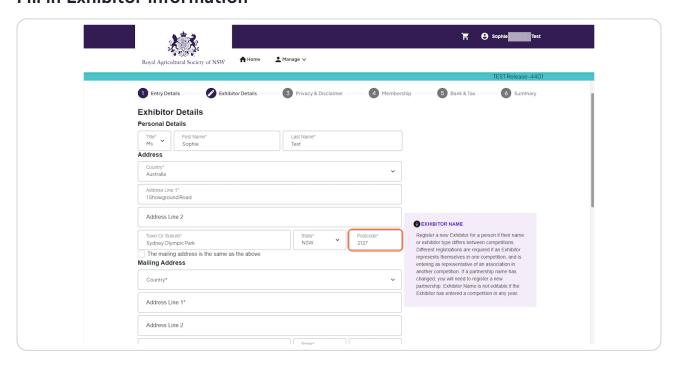

## **Click on Enter Competitions**



## Click on Arts & Crafts...



# STEP 3 Click on Register New Exhibitor



STEP 4

#### **Click on Arts & Crafts**



# STEP 5 Click on 2024 Sydney Royal Arts & Crafts Show



## **Select Exhibitor Type**



#### STEP 7

#### **Click on Next**



## **Select Exhibitor Type & Click on Confirm**



#### STEP 9

#### Fill in Exhibitor information



### Tick box if mailing address is the same as above



#### **STEP 11**

## Tick if you are the Account Holder or Continue if you are completing on behalf of someone else



#### **Fill Exhibitor Details**



#### **STEP 13**

## Check The above is also the Authorised Contact Person during arrival, the Show period and departure, if not continue to fill information



#### **Click on Next**



#### **STEP 15**

#### Check on



## Check Yes, please use the email address of the Authorised Contact Person.



#### **STEP 17**

## Check Yes, please use the mobile number of the Authorised Contact Person.



#### **Click on Next**



#### **STEP 19**

## If you are an RAS member tick the box and fill in Member number, if not Click on Next



### **Select Account Type**



#### **STEP 21**

###