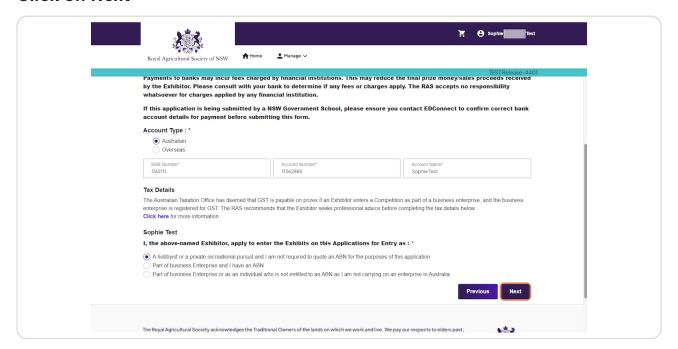

ls**



#### **STEP 13**

## Check The above is also the Authorised Contact Person during arrival, the Show period and departure, if not continue to fill information



#### **Click on Next**



#### **STEP 15**

#### Check on



## Check Yes, please use the email address of the Authorised Contact Person.



#### **STEP 17**

## Check Yes, please use the mobile number of the Authorised Contact Person.



#### **Click on Next**



#### **STEP 19**

## If you are an RAS member tick the box and fill in Member number, if not Click on Next



### **Select Account Type**



#### **STEP 21**

#### Fill in Account Details



## Select A hobbyist or a private recreational pursuit and I am not required to quote an ABN for the purposes of this application



#### **STEP 23**

#### **Click on Next**



#### **Click on Confirm**



#### **STEP 25**

## Click on Save & you have registered an Exhibitor