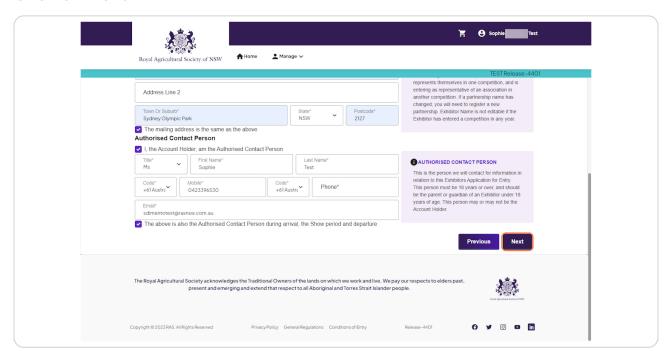

## **Click on Enter Competitions**



## Click on Arts & Crafts...



# STEP 3 Click on Register New Exhibitor



STEP 4

#### **Click on Arts & Crafts**



# STEP 5 Click on 2024 Sydney Royal Arts & Crafts Show



## **Select Exhibitor Type**



#### STEP 7

#### **Click on Next**



## **Select Exhibitor Type & Click on Confirm**



#### STEP 9

#### Fill in Exhibitor information



### Tick box if mailing address is the same as above



#### **STEP 11**

## Tick if you are the Account Holder or Continue if you are completing on behalf of someone else



#### **Fill Exhibitor Details**



#### **STEP 13**

## Check The above is also the Authorised Contact Person during arrival, the Show period and departure, if not continue to fill information



#### **Click on Next**



#### **STEP 15**

#### Check on



## Check Yes, please use the email address of the Authorised Contact Person.



#### **STEP 17**

## Check Yes, please use the mobile number of the Authorised Contact Person.



#### **Click on Next**



#### **STEP 19**

## If you are an RAS member tick the box and fill in Member number, if not Click on Next



### **Select Account Type**



#### **STEP 21**

#### Fill in Account Details



## Select A hobbyist or a private recreational pursuit and I am not required to quote an ABN for the purposes of this application



#### **STEP 23**

#### **Click on Next**



#### **Click on Confirm**



#### **STEP 25**

## Click on Save & you have registered an Exhibitor