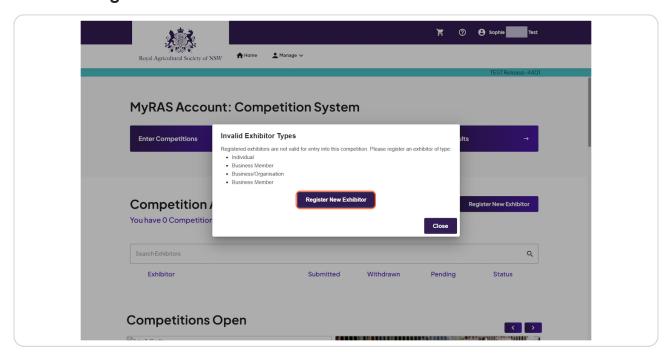

## **Click on Enter Competitions**



## Click on Arts & Crafts...



# STEP 3 Click on Register New Exhibitor



STEP 4

#### **Click on Arts & Crafts**



# STEP 5 Click on 2024 Sydney Royal Arts & Crafts Show



## **Select Exhibitor Type**



#### STEP 7

#### **Click on Next**



## **Select Exhibitor Type & Click on Confirm**



#### STEP 9

#### Fill in Exhibitor information



### Tick box if mailing address is the same as above



#### **STEP 11**

## Tick if you are the Account Holder or Continue if you are completing on behalf of someone else



#### **Fill Exhibitor Details**



#### **STEP 13**

## Check The above is also the Authorised Contact Person during arrival, the Show period and departure, if not continue to fill information



#### **Click on Next**



#### **STEP 15**

#### Check on



## Check Yes, please use the email address of the Authorised Contact Person.



#### **STEP