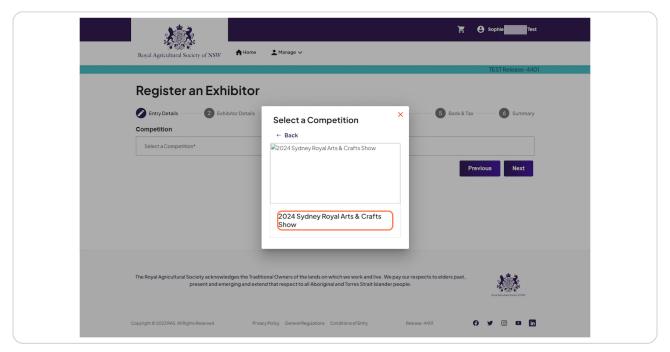

# STEP 5 Click on 2024 Sydney Royal Arts & Crafts Show

## **Select Exhibitor Type**