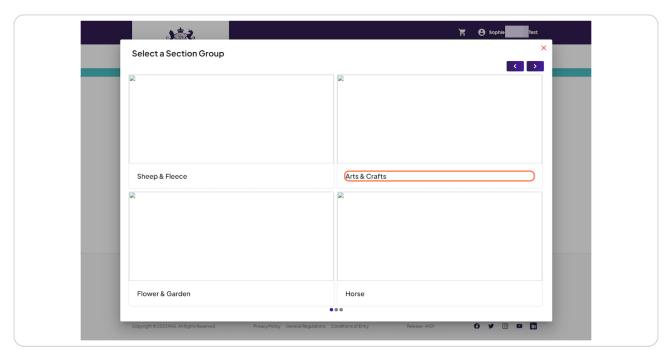

## **Click on Enter Competitions**



## Click on Arts & Crafts...



# STEP 3 Click on Register New Exhibitor



STEP 4

#### **Click on Arts & Crafts**



# STEP 5 Click on 2024 Sydney Royal Arts & Crafts Show



## **Select Exhibitor Type**



#### STEP 7

#### **Click on Next**



## **Select Exhibitor Type & Click on Confirm**



#### STEP 9

#### Fill in Exhibitor information



### Tick box if mailing address is the same as above



#### **STEP 11**

## Tick if you are the Account Holder or Continue if you are completing on behalf of someone else



#### **Fill Exhibitor Details**



#### **STEP 13**

## Check The above is also the Authorised Contact Person during arrival, the Show period and departure, if not continue to fill information



#### **Click on Next**



#### **STEP 15**

#### Check on



## Check Yes, please use the email address of the Authorised Contact Person.



#### **STEP 17**

## Check Yes, please use the mobile n