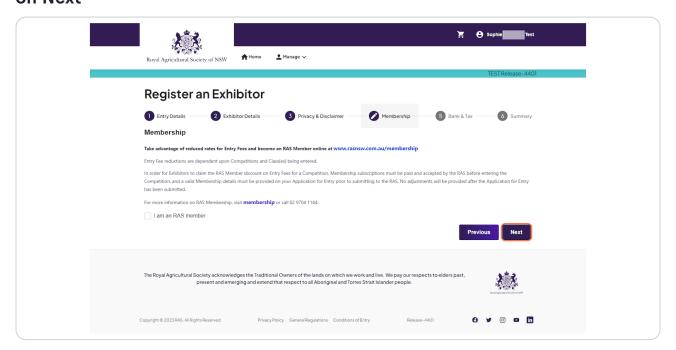

## If you are an RAS member tick the box and fill in Member number, if not Click on Next