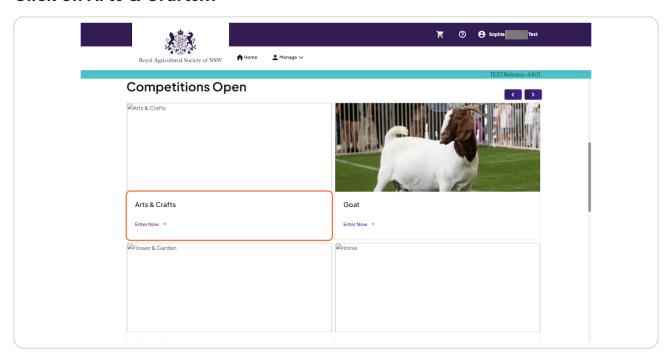

## **Click on Enter Competitions**



## Click on Arts & Crafts...



# STEP 3 Click on Register New Exhibitor



STEP 4

#### **Click on Arts & Crafts**



# STEP 5 Click on 2024 Sydney Royal Arts & Crafts Show



## **Select Exhibitor Type**



#### STEP 7

#### **Click on Next**



## **Select Exhibitor Type & Click on Confirm**



#### STEP 9

#### Fill in Exhibitor information



### Tick box if mailing address is the same as above



#### **STEP 11**

## Tick if you are the Account Holder or Continue if you are completing on behalf of someone else



#### **Fill Exhibitor Details**



#### **STEP 13**

## Check The above is also the Authorised Contact Person during arrival, the Show period and departure, if not continue to fill information



#### **Click on Next**



#### **STEP 15**

#### Check on



## Check Yes, please use the email address of th