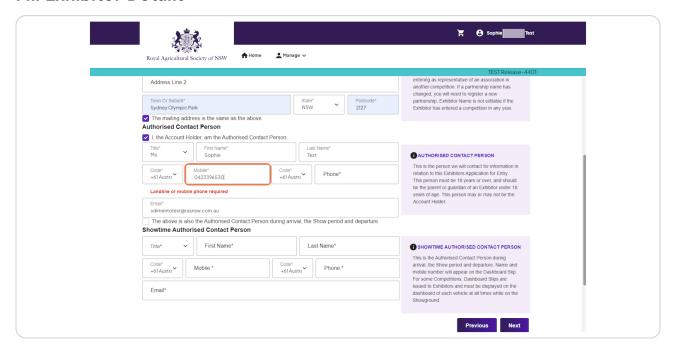

## Check The above is also the Authorised Contact Person during arrival, the Show period and departure, if not continue to fill information

#### **Click on Next**