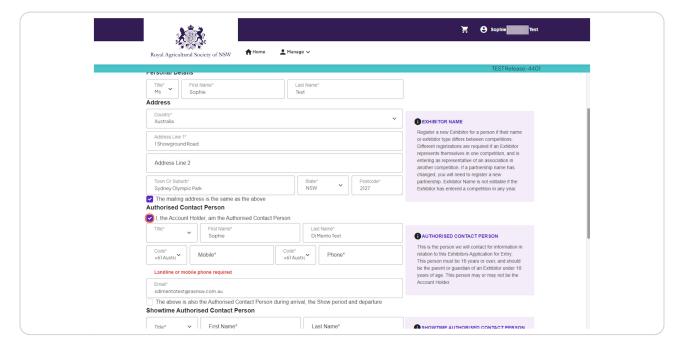

## Tick if you are the Account Holder or Continue if you are completing on behalf of someone else

## Check The above is also the Authorised Contact Person during arrival, the Show period and departure, if not continue to fill information