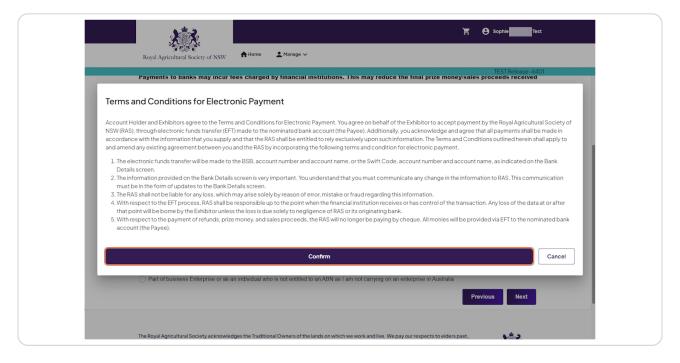

Check The above is also the Authorised Contact Person during arrival, the Show period and departure, if not continue to fill information



#### **Click on Next**



#### **STEP 15**

#### Check on



## Check Yes, please use the email address of the Authorised Contact Person.



#### **STEP 17**

## Check Yes, please use the mobile number of the Authorised Contact Person.



#### **Click on Next**



#### **STEP 19**

## If you are an RAS member tick the box and fill in Member number, if not Click on Next



### **Select Account Type**



#### **STEP 21**

#### Fill in Account Details



## Select A hobbyist or a private recreational pursuit and I am not required to quote an ABN for the purposes of this application



#### **STEP 23**

#### **Click on Next**



#### **Click on Confirm**



#### **STEP 25**

## Click on Save & you have registered an Exhibitor