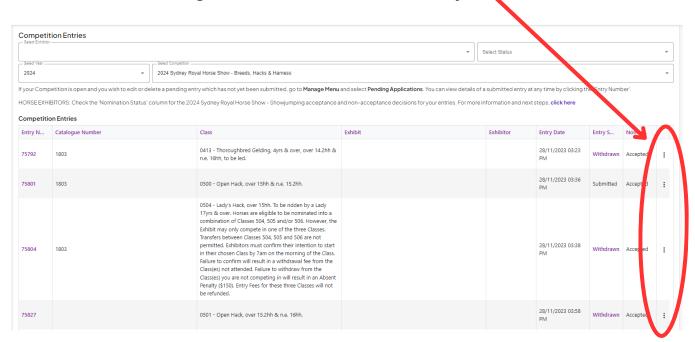

Please follow the instructions below to assist you in submitting a withdrawal online.

**Step 1**Log in to MyRAS – <u>www.myras.org.au</u>

Step 3

Select the Exhibitor, Year and Section, then click the 3 dots on the right-hand side of the relevant entry.