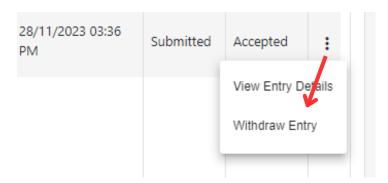

# SYDNEY ROYAL HORSE SHOW 2024 Step-by-step Guide to Withdrawals

### HORSE SECTION

#### Please note:

- Entry withdrawals prior to **29th January 2024** may be eligible for a refund, less \$18 per class.
- · Withdrawals prior to **4th March 2024** are eligible for a refund of stabling fees.
- Absence penalties apply for failing to withdraw exhibits **prior to 7.00am on the day** of the class, or Grand Parade.

Please follow the instructions below to assist you in submitting a withdrawal online.

**Step 1**Log in to MyRAS – <u>www.myras.org.au</u>



Step 3

Select the Exhibitor, Year and Section, then click the 3 dots on the right-hand side of the relevant entry.



# Step 4

Select "Withdraw Entry".



## Step 5

Fill out the required fields, then click "Withdraw Entry".