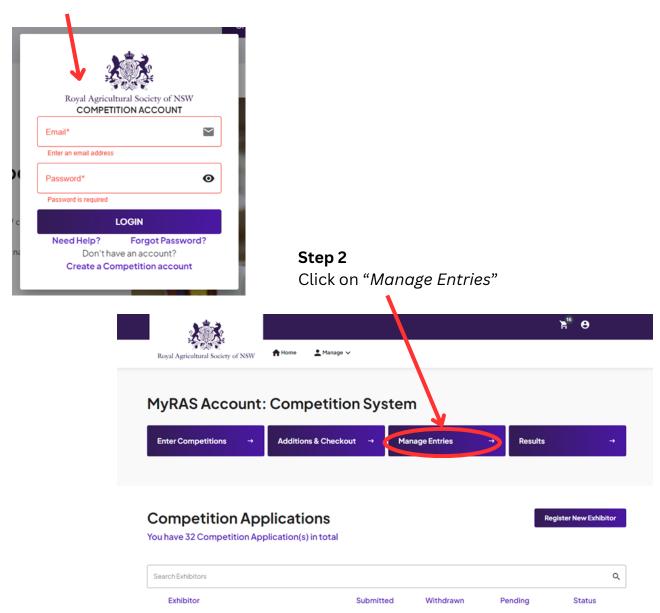

Please follow the instructions below to assist you in submitting a withdrawal online.

**Step 1**Log in to MyRAS – <u>www.myras.org.au</u>

Step 3

Select the Exhibitor, Year and Section, then click the 3 dots on the right-hand side of the relevant entry.