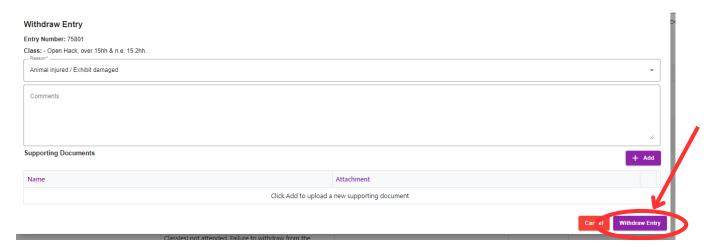

# SYDNEY ROYAL HORSE SHOW 2024 Step-by-step Guide to Withdrawals

### HORSE SECTION

#### Please note:

- Entry withdrawals prior to **29th January 2024** may be eligible for a refund, less \$18 per class.
- · Withdrawals prior to **4th March 2024** are eligible for a refund of stabling fees.
- Absence penalties apply for failing to withdraw exhibits **prior to 7.00am on the day** of the class, or Grand Parade.

Please follow the instructions below to assist you in submitting a withdrawal online.

**Step 1**Log in to MyRAS – <u>www.myras.org.au</u>



Step 3

Select the Exhibitor, Year and Section, then click the 3 dots on the right-hand side of the relevant entry.



# Step 4

Select "Withdraw Entry".



## Step 5

Fill out the required fields, then click "Withdraw Entry".